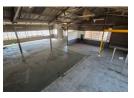

## 921m2 Factory with yard To Let in Anderbolt

Yes

150

This 921m2 Factory is available To Let in a safe and secure industrial park in the popular Anderbolt area. The Factory has great height to the eves with natural light flowing throughout the entire space, It is also equipped with a well sized yard, 3 large on grade roller shutter doors and a ample 150amp three phase power supply.

The factory offers a spacious reception area, multiple offices, boardroom, kitchenette and ablution facilities for office and factory