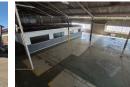

## 921m2 Factory with yard To Let in Anderbolt

Yes

150

This 921m2 Factory is available To Let in a safe and secure industrial park in the popular Anderbolt area. The Factory has great height to the eves with natural light flowing throughout the entire space, It is also equipped with a well sized yard, 3 large on grade roller shutter doors and a ample 150amp three phase power supply.

The factory offers a spacious reception area, multiple offices, boardroom, kitchenette and ablution facilities for office and factory