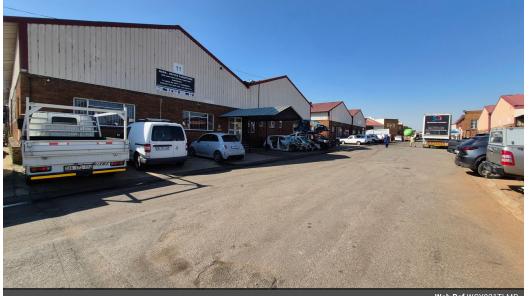

## 921m2 Factory with yard To Let in Anderbolt

Yes

150

This 921m2 Factory is available To Let in a safe and secure industrial park in the popular Anderbolt area. The Factory has great height to the eves with natural light flowing throughout the entire space, It is also equipped with a well sized yard, 3 large on grade roller shutter doors and a ample 150amp three phase power supply.