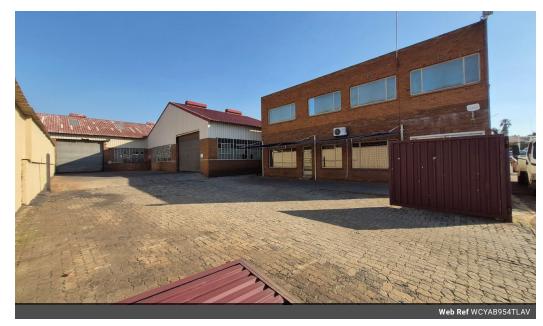

## 954m2 Factory with yard To Let in Anderbolt

This 954m2 Factory is available immediately To Let in a safe and secure park in the popular Anderbolt area. The Factory has great height to the eves with natural light flowing throughout the entire space, It is also equipped with three large on grade roller shutter doors, spacious yard and a ample 150amp three phase power supply.

## **Features**

Zoning Industria

| Interior      |     | Exterior |     | Sizes      |       |
|---------------|-----|----------|-----|------------|-------|
| Power 3 Phase | Yes | Security | Yes | Floor Size | 954m² |
| Power Amps    | 150 |          |     |            |       |