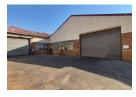

## 954m2 Factory with yard To Let in Anderbolt

This 954m2 Factory is available immediately To Let in a safe and secure park in the popular Anderbolt area. The Factory has great height to the eves with natural light flowing throughout the entire space, It is also equipped with three large on grade roller shutter doors, spacious yard and a ample 150amp three phase power supply.