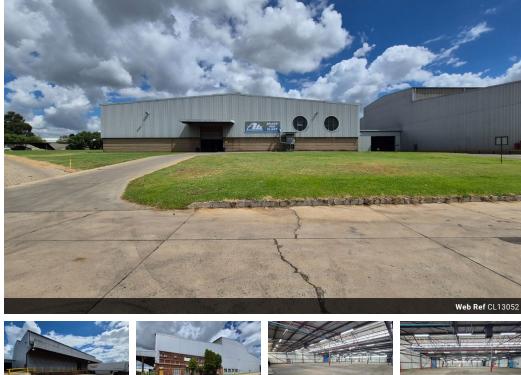

## Power-Packed 17,000m<sup>2</sup> Industrial Factory on 40,000m<sup>2</sup> Stand To Let in Anderbolt, Boksburg

Unlock your business's potential with this massive 17,000m² factory, ideally positioned on a 40,000m² stand in the industrial heart of Anderbolt. Built for heavy-duty operations, the facility boasts exceptional height, natural lighting, a high-capacity 3,200kVA power supply, access to a Sasol gas line, and a full sprinkler system. Multiple roller shutter doors ensure seamless movement of goods, making it ideal for large-scale manufacturing or warehousing.

The property also includes a neat 700m² office component featuring a welcoming reception, private offices, boardrooms, kitchenettes, and modern ablutions. With direct access to Atlas Road and proximity to the N12 and N17 highways, this property