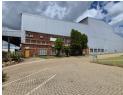

## Power-Packed 17,000m<sup>2</sup> Industrial Factory on 40,000m<sup>2</sup> Stand To Let in Anderbolt, Boksburg

Unlock your business's potential with this massive 17,000m² factory, ideally positioned on a 40,000m² stand in the industrial heart of Anderbolt. Built for heavy-duty operations, the facility boasts exceptional height, natural lighting, a high-capacity 3,200kVA power supply, access to a Sasol gas line, and a full sprinkler system. Multiple roller shutter doors ensure seamless movement of goods, making it ideal for large-scale manufacturing or warehousing.

The property also includes a neat 700m² office component featuring a welcoming reception, private offices, boardrooms, kitchenettes, and modern ablutions. With direct access to Atlas Road and proximity to the N12 and N17 highways, this property