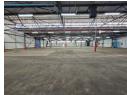

## Power-Packed 17,000m<sup>2</sup> Industrial Factory on 40,000m<sup>2</sup> Stand To Let in Anderbolt, Boksburg

Unlock your business's potential with this massive 17,000m² factory, ideally positioned on a 40,000m² stand in the industrial heart of Anderbolt. Built for heavy-duty operations, the facility boasts exceptional height, natural lighting, a high-capacity 3,200kVA power supply, access to a Sasol gas line, and a full sprinkler system. Multiple roller shutter doors ensure seamless movement of goods, making it ideal for large-scale manufacturing or warehousing.

The property also includes a neat 700m² office component featuring a welcoming reception, private offices, boardrooms, kitchenettes, and modern ablutions. With direct access to Atlas Road and proximity to the N12 and N17 highways, this property