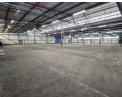

## Power-Packed 17,000m<sup>2</sup> Industrial Factory on 40,000m<sup>2</sup> Stand To Let in Anderbolt, Boksburg

Unlock your business's potential with this massive 17,000m² factory, ideally positioned on a 40,000m² stand in the industrial heart of Anderbolt. Built for heavy-duty operations, the facility boasts exceptional height, natural lighting, a high-capacity 3,200kVA power supply, access to a Sasol gas line, and a full sprinkler system. Multiple roller shutter doors ensure seamless movement of goods, making it ideal for large-scale manufacturing or warehousing.

## **Features**

Zoning Industrial

Interior Air Conditioning Yes Power 3 Phase Yes 5000 Power Amps

Exterior Covered Parking Bays Open Parking Bays

Sizes Floor Size Land Size

17.000m<sup>2</sup> 40.000m<sup>2</sup>