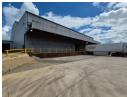

## Power-Packed 17,000m<sup>2</sup> Industrial Factory on 40,000m<sup>2</sup> Stand To Let in Anderbolt, Boksburg

Unlock your business's potential with this massive 17,000m² factory, ideally positioned on a 40,000m² stand in the industrial heart of Anderbolt. Built for heavy-duty operations, the facility boasts exceptional height, natural lighting, a high-capacity 3,200kVA power supply, access to a Sasol gas line, and a full sprinkler system. Multiple roller shutter doors ensure seamless movement of goods, making it ideal for large-scale manufacturing or warehousing.

The property also includes a neat 700m² office component featuring a welcoming reception, private offices, boardrooms, kitchenettes, and modern ablutions. With direct access to Atlas Road and proximity to the N12 and N17 highways, this property