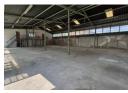

## 510m² Factory To Let in Secure Anderbolt Park – High Roof, Power & Prime Location

This 510m² factory is now available to let in a well-maintained, access-controlled industrial park in the popular Anderbolt area. Featuring excellent height to the eaves, abundant natural light, and a large on-grade roller shutter door, the unit is designed to support efficient industrial operations. The space is further enhanced by a robust three-phase power supply, making it ideal for manufacturing, fabrication, or warehousing.

## **Features**

Zoning Industrial

 Interior
 Exterior
 Sizes

 Power 3 Phase
 Yes
 Security
 Yes
 Floor Size
 510m²