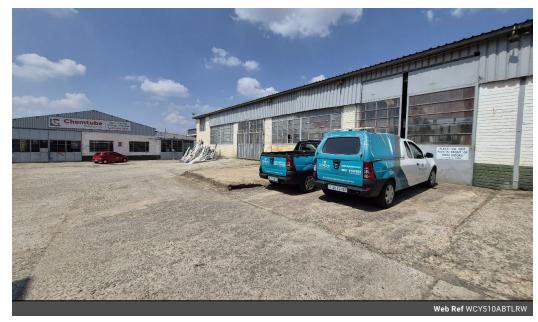

## 510m² Factory To Let in Secure Anderbolt Park – High Roof, Power & Prime Location

This 510m² factory is now available to let in a well-maintained, access-controlled industrial park in the popular Anderbolt area. Featuring excellent height to the eaves, abundant natural light, and a large on-grade roller shutter door, the unit is designed to support efficient industrial operations. The space is further enhanced by a robust three-phase power supply, making it ideal for manufacturing, fabrication, or warehousing.

Inside, the unit includes two generously sized offices, a kitchenette, and ablution facilities for both office and factory staff. Located just off Paul Smit Road with quick access to the N12 and R21 highways, this property offers outstanding connectivity for