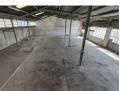

## 510m² Factory To Let in Secure Anderbolt Park – High Roof, Power & Prime Location

This 510m² factory is now available to let in a well-maintained, access-controlled industrial park in the popular Anderbolt area. Featuring excellent height to the eaves, abundant natural light, and a large on-grade roller shutter door, the unit is designed to support efficient industrial operations. The space is further enhanced by a robust three-phase power supply, making it ideal for manufacturing, fabrication, or warehousing.

## **Features**

Zoning Industrial

 Interior
 Exterior
 Sizes

 Power 3 Phase
 Yes
 Security
 Yes
 Floor Size
 510m²