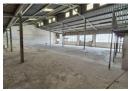

## 510m² Factory To Let in Secure Anderbolt Park – High Roof, Power & Prime Location

This 510m² factory is now available to let in a well-maintained, access-controlled industrial park in the popular Anderbolt area. Featuring excellent height to the eaves, abundant natural light, and a large on-grade roller shutter door, the unit is designed to support efficient industrial operations. The space is further enhanced by a robust three-phase power supply, making it ideal for manufacturing, fabrication, or warehousing.

Inside, the unit includes two generously sized offices, a kitchenette, and ablution facilities for both office and factory staff. Located just off Paul Smit Road with quick access to the N12 and R21 highways, this property offers outstanding connectivity for