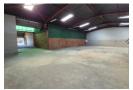

## Neat 310m2 Factory To Let in Anderbolt.

This neat 310m2 Factory is available immediately To Let in a secure industrial park in the popular Anderbolt Area. The factory has great height to the eves and is equipped with a large on grade roller shutter door and a ample three phase power supply.

The unit offers a two small offices, kitchenette and ablution facilities for office and factory staff. The unit is in a great location and all offices are two small offices, kitchenette and ablution facilities for office and factory staff. The unit is in a great location and the unit of the unit of the unit is in a great location and the unit of the unit of the unit of the unit is in a great location and the unit of the