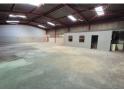

## Neat 310m2 Factory To Let in Anderbolt.

This neat 310m2 Factory is available immediately To Let in a secure industrial park in the popular Anderbolt Area. The factory has great height to the eves and is equipped with a large on grade roller shutter door and a ample three phase power supply.

The unit offers a two small offices, kitchenette and ablution facilities for office and factory staff. The unit is in a great location and all offices are two small offices, kitchenette and ablution facilities for office and factory staff. The unit is in a great location and the unit of the unit of the unit is in a great location and the unit of the unit of the unit of the unit is in a great location and the unit of the