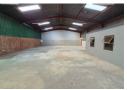

## Neat 310m2 Factory To Let in Anderbolt.

This neat 310m2 Factory is available immediately To Let in a secure industrial park in the popular Anderbolt Area. The factory has great height to the eves and is equipped with a large on grade roller shutter door and a ample three phase power supply.

The unit offers a two small offices, kitchenette and ablution facilities for office and factory staff. The unit is in a great location and all offices are two small offices, kitchenette and ablution facilities for office and factory staff. The unit is in a great location and the unit of the unit of the unit is in a great location and the unit of the unit of the unit of the unit is in a great location and the unit of the