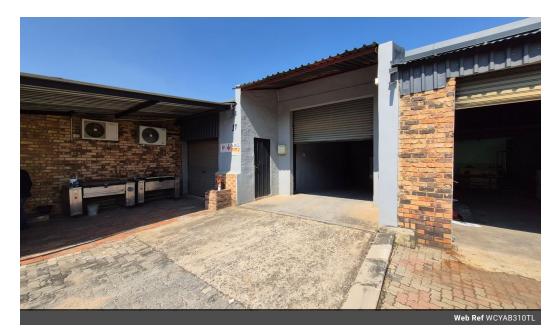

## Neat 310m2 Factory To Let in Anderbolt.

This neat 310m2 Factory is available immediately To Let in a secure industrial park in the popular Anderbolt Area. The factory has great height to the eves and is equipped with a large on grade roller shutter door and a ample three phase power supply.

The unit offers a two small offices, kitchenette and ablution facilities for office and factory staff. The unit is in a great location and all offices are two small offices, kitchenette and ablution facilities for office and factory staff. The unit is in a great location and the unit of the unit of the unit is in a great location and the unit of the unit of the unit of the unit is in a great location and the unit of the