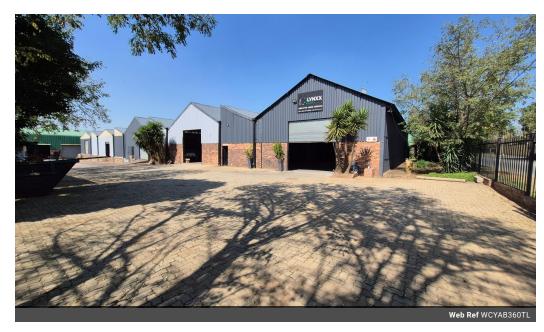

## Neat 360m2 Factory To Let in Anderbolt.

This neat 360m2 Factory is available immediately To Let in a secure industrial park in the popular Anderbolt Area. The factory has great height to the eves with natural light flowing thought the entire space it is also equipped with a large on grade roller shutter door and a ample three phase power supply.

 $The factory \ offers \ three \ small \ offices, kitchenette \ and \ ablution \ facilities \ for \ office \ and \ factory \ staff. \ The \ factory \ is \ in \ a \ great$ 