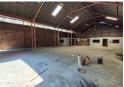

## Neat 360m2 Factory To Let in Anderbolt.

This neat 360m2 Factory is available immediately To Let in a secure industrial park in the popular Anderbolt Area. The factory has great height to the eves with natural light flowing thought the entire space it is also equipped with a large on grade roller shutter door and a ample three phase power supply.

 $The factory \ offers \ three \ small \ offices, kitchenette \ and \ ablution \ facilities \ for \ office \ and \ factory \ staff. \ The \ factory \ is \ in \ a \ great$ 