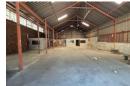

## Neat 360m2 Factory To Let in Anderbolt.

This neat 360m2 Factory is available immediately To Let in a secure industrial park in the popular Anderbolt Area. The factory has great height to the eves with natural light flowing thought the entire space it is also equipped with a large on grade roller shutter door and a ample three phase power supply.

 $The factory \ offers \ three \ small \ offices, kitchenette \ and \ ablution \ facilities \ for \ office \ and \ factory \ staff. \ The \ factory \ is \ in \ a \ great$ 

## **Features**

**Zoning** Industrial

 Interior
 Exterior
 Sizes

 Power 3 Phase
 Yes
 Security
 Yes
 Floor Size
 360m²