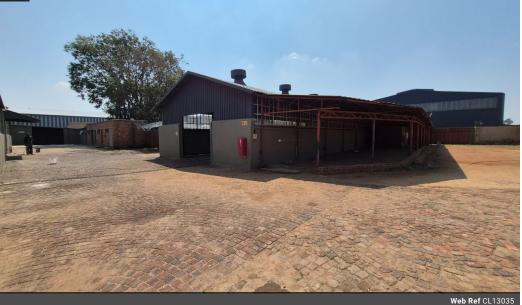

#### Versatile Industrial Property To Let in Prime Anderbolt Location

This exceptionally neat industrial facility is now available to let in the sought-after Anderbolt area. The property features two wellmaintained 400m<sup>2</sup> factory units, each offering excellent height to the eaves, abundant natural light, and large on-grade roller shutter doors for seamless access. A 100-amp three-phase power supply ensures ample capacity for various industrial applications, from manufacturing to warehousing.

Complementing the factory space is a 200m<sup>2</sup> office component that includes a welcoming open-plan reception/showroom, multiple private offices, storerooms, kitchenettes, and well-maintained ablution facilities for both office and factory staff. A spacious 1500m<sup>2</sup> yard allows for ample parking, storage, or truck maneuvering. Conveniently situated just off Atlas Road with