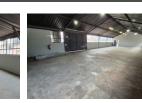

#### Versatile Industrial Property To Let in Prime Anderbolt Location

This exceptionally neat industrial facility is now available to let in the sought-after Anderbolt area. The property features two wellmaintained 400m<sup>2</sup> factory units, each offering excellent height to the eaves, abundant natural light, and large on-grade roller shutter doors for seamless access. A 100-amp three-phase power supply ensures ample capacity for various industrial applications, from manufacturing to warehousing.

Complementing the factory space is a 200m<sup>2</sup> office component that includes a welcoming open-plan reception/showroom, multiple private offices, storerooms, kitchenettes, and well-maintained ablution facilities for both office and factory staff. A spacious 1500m<sup>2</sup> yard allows for ample parking, storage, or truck maneuvering. Conveniently situated just off Atlas Road with