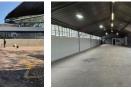

#### Versatile Industrial Property To Let in Prime Anderbolt Location

This exceptionally neat industrial facility is now available to let in the sought-after Anderbolt area. The property features two wellmaintained 400m<sup>2</sup> factory units, each offering excellent height to the eaves, abundant natural light, and large on-grade roller shutter doors for seamless access. A 100-amp three-phase power supply ensures ample capacity for various industrial applications, from manufacturing to warehousing.

Complementing the factory space is a 200m<sup>2</sup> office component that includes a welcoming open-plan reception/showroom, multiple private offices, storerooms, kitchenettes, and well-maintained ablution facilities for both office and factory staff. A spacious 1500m<sup>2</sup> yard allows for ample parking, storage, or truck maneuvering. Conveniently situated just off Atlas Road with