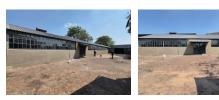

#### Versatile Industrial Property To Let in Prime Anderbolt Location

This exceptionally neat industrial facility is now available to let in the sought-after Anderbolt area. The property features two wellmaintained 400m<sup>2</sup> factory units, each offering excellent height to the eaves, abundant natural light, and large on-grade roller shutter doors for seamless access. A 100-amp three-phase power supply ensures ample capacity for various industrial applications, from manufacturing to warehousing.

Complementing the factory space is a 200m<sup>2</sup> office component that includes a welcoming open-plan reception/showroom, multiple private offices, storerooms, kitchenettes, and well-maintained ablution facilities for both office and factory staff. A spacious 1500m<sup>2</sup> yard allows for ample parking, storage, or truck maneuvering. Conveniently situated just off Atlas Road with