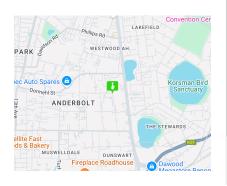

## 811m² Factory To Let in Anderbolt – Power, Yard & Prime Access

This 811m² factory is ideally positioned in the sought-after Anderbolt area and offers excellent truck access, a large private yard, and four on-grade roller shutter doors—making it a perfect choice for logistics, manufacturing, or engineering businesses. The factory boasts great height to the eaves, abundant natural light, and a robust 125-amp three-phase power supply, ensuring efficiency across your operations.