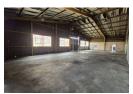

## 811m² Factory To Let in Anderbolt – Power, Yard & Prime Access

This 811m² factory is ideally positioned in the sought-after Anderbolt area and offers excellent truck access, a large private yard, and four on-grade roller shutter doors—making it a perfect choice for logistics, manufacturing, or engineering businesses. The factory boasts great height to the eaves, abundant natural light, and a robust 125-amp three-phase power supply, ensuring efficiency across your operations.

The office component features a welcoming reception, multiple offices, a storeroom, and generous ablution facilities for staff and visitors. Conveniently located just off Atlas Road with close proximity to the N12 and N17 highways, this property combines