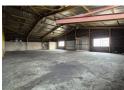

## 811m² Factory To Let in Anderbolt – Power, Yard & Prime Access

This 811m² factory is ideally positioned in the sought-after Anderbolt area and offers excellent truck access, a large private yard, and four on-grade roller shutter doors—making it a perfect choice for logistics, manufacturing, or engineering businesses. The factory boasts great height to the eaves, abundant natural light, and a robust 125-amp three-phase power supply, ensuring efficiency across your operations.

The office component features a welcoming reception, multiple offices, a storeroom, and generous ablution facilities for staff and visitors. Conveniently located just off Atlas Road with close proximity to the N12 and N17 highways, this property combines