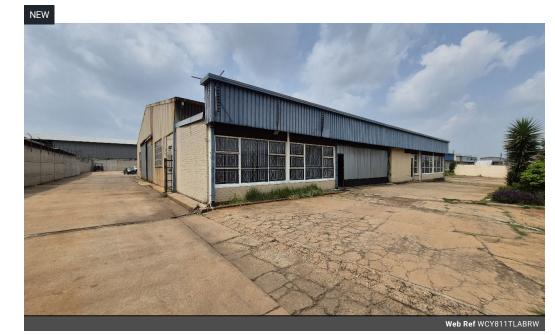

## 811m² Factory To Let in Anderbolt – Power, Yard & Prime Access

This 811m² factory is ideally positioned in the sought-after Anderbolt area and offers excellent truck access, a large private yard, and four on-grade roller shutter doors—making it a perfect choice for logistics, manufacturing, or engineering businesses. The factory boasts great height to the eaves, abundant natural light, and a robust 125-amp three-phase power supply, ensuring efficiency across your operations.

The office component features a welcoming reception, multiple offices, a storeroom, and generous ablution facilities for staff and visitors. Conveniently located just off Atlas Road with close proximity to the N12 and N17 highways, this property combines