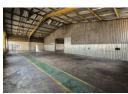

## 811m² Factory To Let in Anderbolt – Power, Yard & Prime Access

This 811m² factory is ideally positioned in the sought-after Anderbolt area and offers excellent truck access, a large private yard, and four on-grade roller shutter doors—making it a perfect choice for logistics, manufacturing, or engineering businesses. The factory boasts great height to the eaves, abundant natural light, and a robust 125-amp three-phase power supply, ensuring efficiency across your operations.

The office component features a welcoming reception, multiple offices, a storeroom, and generous ablution facilities for staff and visitors. Conveniently located just off Atlas Road with close proximity to the N12 and N17 highways, this property combines