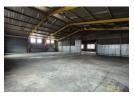

## 811m² Factory To Let in Anderbolt – Power, Yard & Prime Access

This 811m² factory is ideally positioned in the sought-after Anderbolt area and offers excellent truck access, a large private yard, and four on-grade roller shutter doors—making it a perfect choice for logistics, manufacturing, or engineering businesses. The factory boasts great height to the eaves, abundant natural light, and a robust 125-amp three-phase power supply, ensuring efficiency across your operations.

The office component features a welcoming reception, multiple offices, a storeroom, and generous ablution facilities for staff and visitors. Conveniently located just off Atlas Road with close proximity to the N12 and N17 highways, this property combines