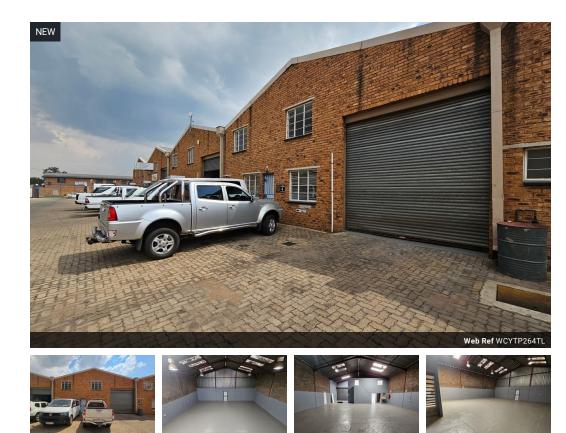

## Neat 264m2 Factory To Let in Anderbolt

Yes

This neat 264m2 Factory is available To Let in a safe and secure industrial park in the popular Anderbolt area. The factory has great height to the eves with natural light flowing throughout the entire space, It is also equipped with a large grade roller shutter door, ample three phase power supply and a mezzanine floor that overlooks the factory floor.

The factory offers a spacious reception area, three offices, kitchenette and ablution facilities for office and factory staff. The park

## Features

Zoning Industrial

Interior Power 3 Phase Exterior Security

Yes

Sizes

Floor Size

264m<sup>2</sup>

https://www.newpointproperty.co.za