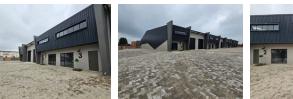

### Neat 279m2 Factory To Let in Anderbolt

Yes

125

This neat 279m2 Factory is available To Let in a secure industrial business park in the popular Anderbolt Area. The factory has great height to the eves with natural light flowing throughout the entire space it is also equipped with a large mezzanine floor, 125amps of 3-phase power, smoke detection a large on grade roller shutter door.

The factory also offers a spacious reception office area, kitchenette and ablution facilities for staff and visitors. The park is fiber