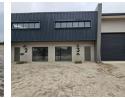

### Neat 279m2 Factory To Let in Anderbolt

Yes

125

This neat 279m2 Factory is available To Let in a secure industrial business park in the popular Anderbolt Area. The factory has great height to the eves with natural light flowing throughout the entire space it is also equipped with a large mezzanine floor, 125amps of 3-phase power, smoke detection a large on grade roller shutter door.

The factory also offers a spacious reception office area, kitchenette and ablution facilities for staff and visitors. The park is fiber