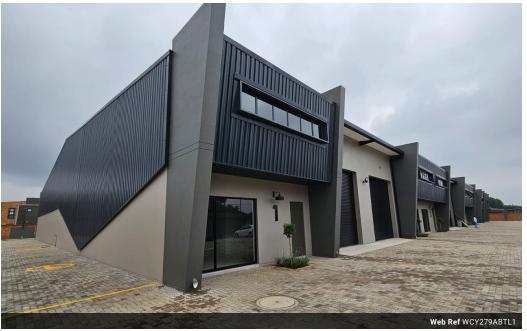

### Neat 279m2 Factory To Let in Anderbolt

Yes

125

This neat 279m2 Factory is available To Let in a secure industrial business park in the popular Anderbolt Area. The factory has great height to the eves with natural light flowing throughout the entire space it is also equipped with a large mezzanine floor, 125amps of 3-phase power, smoke detection a large on grade roller shutter door.

The factory also offers a spacious reception office area, kitchenette and ablution facilities for staff and visitors. The park is fiber