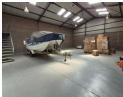

## Well-Maintained 300m² Factory To Let in Secure Anderbolt Industrial Park

This neat and functional 300m² factory is now available to let in a secure, access-controlled industrial park in the highly sought-after Anderbolt area. Featuring excellent height to the eaves and an abundance of natural light, the unit offers a bright and efficient working environment. A large on-grade roller shutter door ensures easy access for loading, while a spacious yard allows for convenient truck movement and equipment handling. With ample three-phase power, this facility is perfectly suited for light manufacturing or industrial use.