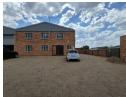

## Well-Maintained 300m² Factory To Let in Secure Anderbolt Industrial Park

This neat and functional 300m² factory is now available to let in a secure, access-controlled industrial park in the highly sought-after Anderbolt area. Featuring excellent height to the eaves and an abundance of natural light, the unit offers a bright and efficient working environment. A large on-grade roller shutter door ensures easy access for loading, while a spacious yard allows for convenient truck movement and equipment handling. With ample three-phase power, this facility is perfectly suited for light manufacturing or industrial use.