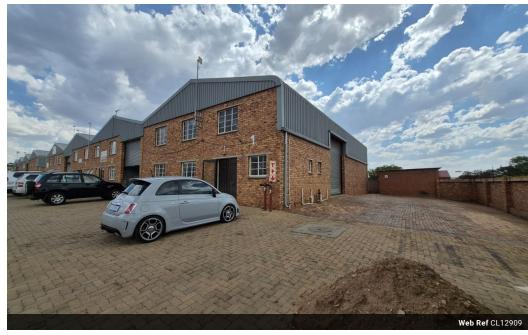

## Well-Maintained 300m² Factory To Let in Secure Anderbolt Industrial Park

This neat and functional 300m² factory is now available to let in a secure, access-controlled industrial park in the highly sought-after Anderbolt area. Featuring excellent height to the eaves and an abundance of natural light, the unit offers a bright and efficient working environment. A large on-grade roller shutter door ensures easy access for loading, while a spacious yard allows for convenient truck movement and equipment handling. With ample three-phase power, this facility is perfectly suited for light manufacturing or industrial use.

The office component includes a professional reception area, open-plan workspace, kitchenette, and ablution facilities for both office and warehouse staff. Ideally located near the N12 and N17 highways, this property offers superb accessibility and