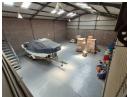

## Well-Maintained 300m² Factory To Let in Secure Anderbolt Industrial Park

This neat and functional 300m² factory is now available to let in a secure, access-controlled industrial park in the highly sought-after Anderbolt area. Featuring excellent height to the eaves and an abundance of natural light, the unit offers a bright and efficient working environment. A large on-grade roller shutter door ensures easy access for loading, while a spacious yard allows for convenient truck movement and equipment handling. With ample three-phase power, this facility is perfectly suited for light manufacturing or industrial use.