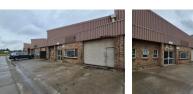

## 394m<sup>2</sup> Factory To Let in Secure Anderbolt Industrial Park

This well-maintained 394m<sup>2</sup> factory in Anderbolt is now available To Let, offering an efficient and secure industrial space. The facility features excellent eave height, abundant natural light, and two on-grade roller shutter doors for seamless access. Equipped with a reliable three-phase power supply, this unit is perfect for manufacturing, warehousing, or engineering operations.

Inside, you'll find a welcoming reception area, multiple offices, a kitchenette, and dedicated ablution facilities for both office and factory staff. Strategically located just off Main Reef Road, with quick access to the N12 and N17 highways, this property ensures