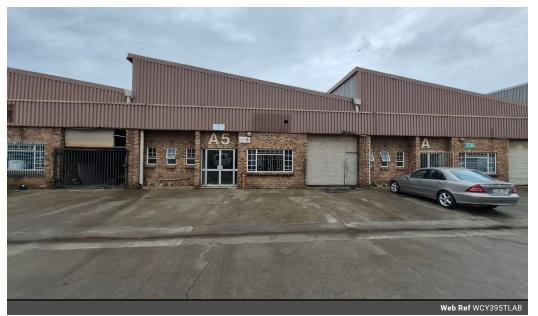

## 394m<sup>2</sup> Factory To Let in Secure Anderbolt Industrial Park

This well-maintained 394m<sup>2</sup> factory in Anderbolt is now available To Let, offering an efficient and secure industrial space. The facility features excellent eave height, abundant natural light, and two on-grade roller shutter doors for seamless access. Equipped with a reliable three-phase power supply, this unit is perfect for manufacturing, warehousing, or engineering operations.

Inside, you'll find a welcoming reception area, multiple offices, a kitchenette, and dedicated ablution facilities for both office and factory staff. Strategically located just off Main Reef Road, with quick access to the N12 and N17 highways, this property ensures

## Features

Zoning Industrial

Interior Power 3 Phase Yes Power Amps 100 Exterior Security **Sizes** Floor Size

394m²

https://www.newpointproperty.co.za