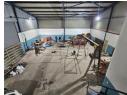

## Neat 354m2 Factory To Let in Anderbolt, Boksburg

This neat 354m² factory is available To Let in a secure industrial park in the sought-after Anderbolt area. The factory features excellent eave height and abundant natural light throughout, along with a large on-grade roller shutter door, and a three-phase power supply, making it ideal for a variety of industrial needs.

The unit includes a spacious reception area, multiple offices, boardroom, kitchenette, and separate ablution facilities for both office and factory staff. Conveniently located just off Main Reef Road, the park offers easy access to the N12 and N17 highways,

## Features

Zoning Industrial

Interior Sizes

Power 3 Phase Yes Floor Size 354m²