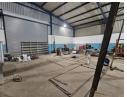

## Neat 354m2 Factory To Let in Anderbolt, Boksburg

This neat 354m² factory is available To Let in a secure industrial park in the sought-after Anderbolt area. The factory features excellent eave height and abundant natural light throughout, along with a large on-grade roller shutter door, and a three-phase power supply, making it ideal for a variety of industrial needs.

## Features

Zoning Industrial

Interior Sizes

Power 3 Phase Yes Floor Size 354m²