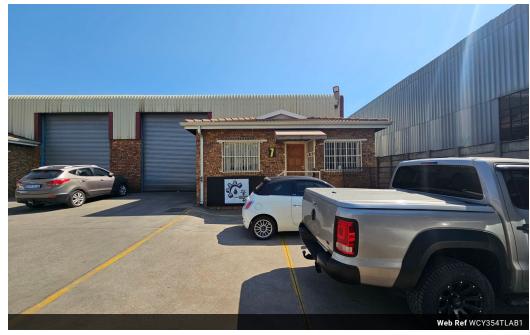

## Neat 354m2 Factory To Let in Anderbolt, Boksburg

This neat 354m² factory is available To Let in a secure industrial park in the sought-after Anderbolt area. The factory features excellent eave height and abundant natural light throughout, along with a large on-grade roller shutter door, and a three-phase power supply, making it ideal for a variety of industrial needs.

The unit includes a spacious reception area, multiple offices, boardroom, kitchenette, and separate ablution facilities for both office and factory staff. Conveniently located just off Main Reef Road, the park offers easy access to the N12 and N17 highways,