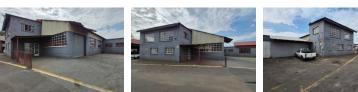

## 535m2 Factory with 160amps power To Let in Anderbolt

This 535m2 Factory is available To Let in a safe and secure industrial park in the popular Anderbolt area. The factory has great height to the eves with natural light flowing throughout the entire space, It is also equipped with a small yard, large on grade roller shutter door and a ample 160amps three phase power supply.

The factory offers a spacious reception area, large open plan office, kitchenette and ablution facilities for office and factory staff.

## **Features**

Zoning Industrial

Interior Power 3 Phase Power Amps

Yes

160

Exterior Security

Yes

535m<sup>2</sup>