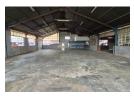

## 535m2 Factory with 160amps power To Let in Anderbolt

This 535m2 Factory is available To Let in a safe and secure industrial park in the popular Anderbolt area. The factory has great height to the eves with natural light flowing throughout the entire space, It is also equipped with a small yard, large on grade roller shutter door and a ample 160amps three phase power supply.

The factory offers a spacious reception area, large open plan office, kitchenette and ablution facilities for office and factory staff.