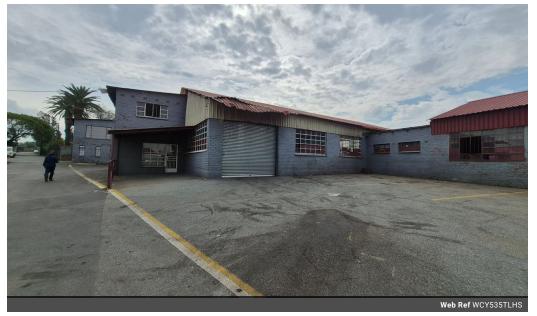

## 535m2 Factory with 160amps power To Let in Anderbolt

This 535m2 Factory is available To Let in a safe and secure industrial park in the popular Anderbolt area. The factory has great height to the eves with natural light flowing throughout the entire space, It is also equipped with a small yard, large on grade roller shutter door and a ample 160amps three phase power supply.

The factory offers a spacious reception area, large open plan office, kitchenette and ablution facilities for office and factory staff.

## **Features**

Zoning Industrial

Interior Power 3 Phase Power Amps

Yes

160

Exterior Security

Yes

535m<sup>2</sup>