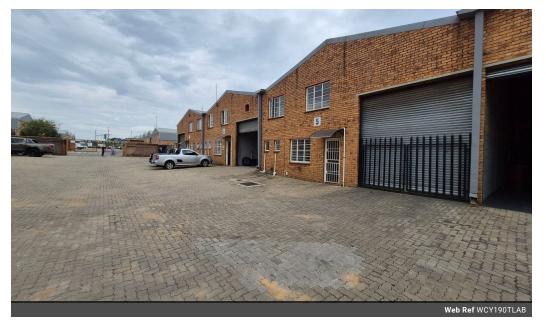

### Neat 190m2 Factory To Let in Anderbolt.

Yes

This neat 190m2 Factory is available immediately To Let in a secure industrial park in the popular Anderbolt Area. The factory has great height to the eves with natural light flowing thought the entire space it is also equipped with a large on grade roller shutter door and a ample three phase power supply.

The unit offers a welcoming reception area, two small offices and ablution facilities for office and factory staff. The factory is in a