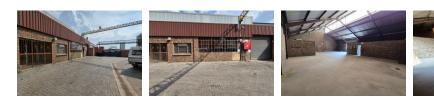

### 343m2 Factory To Let in Anderbolt, Boksburg

Yes

This 343m<sup>2</sup> Factory is available for immediate lease in a secure industrial park in the sought-after Anderbolt area. The factory features excellent eave height and abundant natural light throughout, along with two on-grade roller shutter doors, and a ample three-phase power supply, making it ideal for a variety of industrial needs.

The unit includes a spacious reception area, multiple offices, a kitchenette, and separate ablution facilities for both office and factory staff. Conveniently located just off Main Reef Road, the park offers easy access to the N12 and N17 highways, ensuring

#### Features

Zoning Industrial

Interior Power 3 Phase Exterior Security

Sizes Floor Size

343m<sup>2</sup>

https://www.newpointproperty.co.za