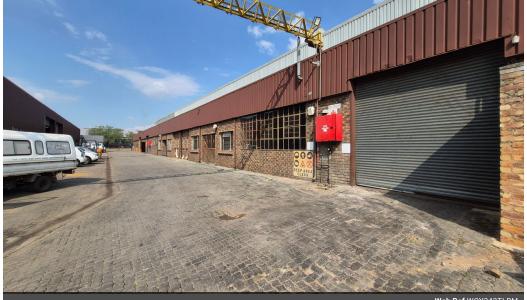

### 343m2 Factory To Let in Anderbolt, Boksburg

Yes

This 343m<sup>2</sup> Factory is available for immediate lease in a secure industrial park in the sought-after Anderbolt area. The factory features excellent eave height and abundant natural light throughout, along with two on-grade roller shutter doors, and a ample three-phase power supply, making it ideal for a variety of industrial needs.

The unit includes a spacious reception area, multiple offices, a kitchenette, and separate ablution facilities for both office and factory staff. Conveniently located just off Main Reef Road, the park offers easy access to the N12 and N17 highways, ensuring

#### Features

Zoning Industrial

Interior Power 3 Phase Exterior Security

Sizes Floor Size

343m<sup>2</sup>

https://www.newpointproperty.co.za