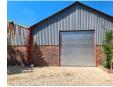

## Neat 360m2 Factory To Let in Anderbolt.

Yes

This neat 360m2 Factory is available immediately To Let in a secure industrial park in the popular Anderbolt Area. The factory has great height to the eves with natural light flowing thought the entire space it is also equipped with a large on grade roller shutter door and a ample three phase power supply.

The unit offers a two small offices, kitchenette and ablution facilities for office and factory staff. The unit is in a great location and

Yes

2

4

## Features

Zoning Industrial

Interior Power 3 Phase **Exterior** Security Covered Parking Bays Open Parking Bays **Sizes** Floor Size

360m<sup>2</sup>

https://www.newpointproperty.co.za