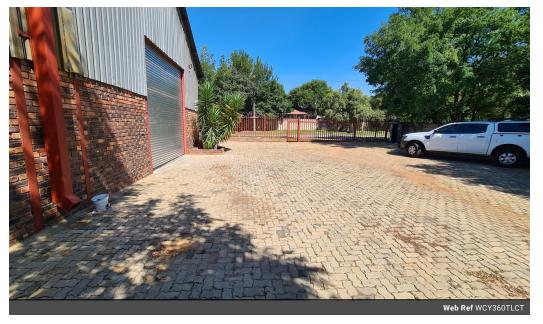

## Neat 360m2 Factory To Let in Anderbolt.

Yes

This neat 360m2 Factory is available immediately To Let in a secure industrial park in the popular Anderbolt Area. The factory has great height to the eves with natural light flowing thought the entire space it is also equipped with a large on grade roller shutter door and a ample three phase power supply.

The unit offers a two small offices, kitchenette and ablution facilities for office and factory staff. The unit is in a great location and

Yes

2

4

## Features

Zoning Industrial

Interior Power 3 Phase **Exterior** Security Covered Parking Bays Open Parking Bays **Sizes** Floor Size

360m<sup>2</sup>

https://www.newpointproperty.co.za