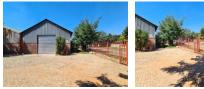

## Neat 360m2 Factory To Let in Anderbolt.

Yes

This neat 360m2 Factory is available immediately To Let in a secure industrial park in the popular Anderbolt Area. The factory has great height to the eves with natural light flowing thought the entire space it is also equipped with a large on grade roller shutter door and a ample three phase power supply.

The unit offers a two small offices, kitchenette and ablution facilities for office and factory staff. The unit is in a great location and

Yes

2

4

## Features

Zoning Industrial

Interior Power 3 Phase **Exterior** Security Covered Parking Bays Open Parking Bays **Sizes** Floor Size

360m<sup>2</sup>

https://www.newpointproperty.co.za