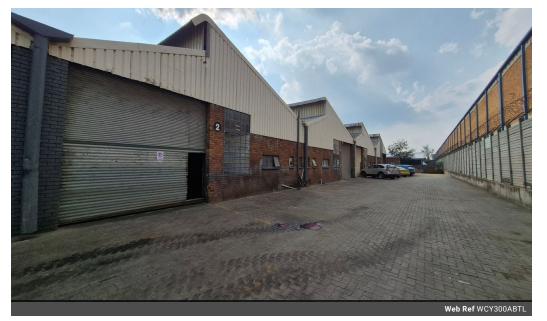

## 300sqm Warehouse in Anderbolt, Boskburg

Yes

This neat 300m2 Factory is available To Let in a secure industrial park in the popular Anderbolt area. The Factory has great height to the eves with natural light flowing throughout the entire space, It is also equipped with three phase power supply a large on grade roller shutter door making access to the factory floor a breeze.

The factory offers a spacious reception area, large office, kitchenette and ablution facilities for office and factory staff. The park is

## Features

Zoning Industrial

Interior Power 3 Phase **Sizes** Floor Size

300m<sup>2</sup>

https://www.newpointproperty.co.za