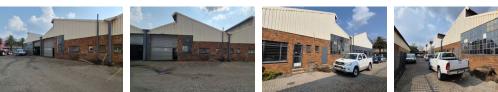

## 300sqm Warehouse in Anderbolt, Boskburg

Yes

This neat 300m2 Factory is available To Let in a secure industrial park in the popular Anderbolt area. The Factory has great height to the eves with natural light flowing throughout the entire space, It is also equipped with three phase power supply a large on grade roller shutter door making access to the factory floor a breeze.

The factory offers a spacious reception area, large office, kitchenette and ablution facilities for office and factory staff. The park is

## Features

Zoning Industrial

Interior Power 3 Phase **Sizes** Floor Size

300m<sup>2</sup>

https://www.newpointproperty.co.za