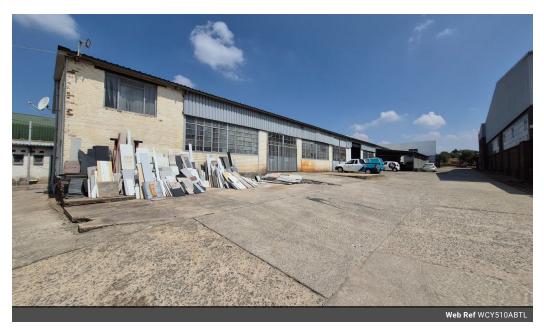

## 510m2 Factory To Let in Anderbolt

This 510m2 Factory is available To Let in a safe and secure industrial park in the popular Anderbolt area. The factory has great height to the eves with natural light flowing throughout the entire space, It is also equipped with a large on grade roller shutter door and a ample three phase power supply.

The factory offers two large offices, kitchenette and ablution facilities for office and factory staff. The park is in a great location