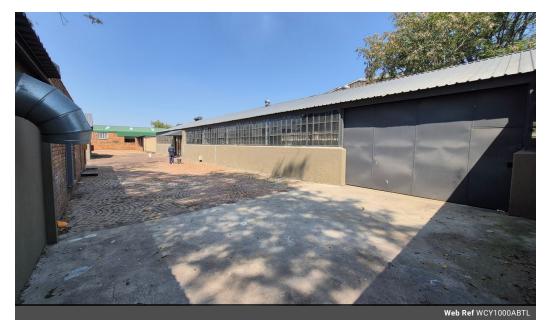

## Very neat 1000m2 Factory with large yard To Let in Anderbolt

This very neat industrial property is available immediately To Let in the popular Anderbolt area. The property comprises of two 400m2 Factories, 200m2 office space and approximately 1500m2 yard. The factories have good height to the eves with natural light flowing throughout the entire space, They are also equipped with large on grade roller shutter doors and a ample 100amp three phase power supply.

The property offers a neat open plan reception/showroom area with multiple offices, store rooms, kitchenettes and ablution facilities for office and factory staff. The property is in a great location just off of atlas road and in close proximity to the N12 and