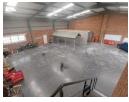

## Very neat 350m2 Factory To Let in Anderbolt

This very neat 350m2 Factory is available immediately To Let in the popular Anderbolt area. The factory has great height to the eves with natural light flowing throughout the entire space, It is also equipped with a large on grade roller shutter door and a ample three phase power supply.

The unit offers one large open plan office, store room, kitchenette and has ample parking and ablution facilities for office and all the properties of the