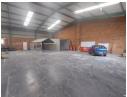

## Very neat 350m2 Factory To Let in Anderbolt

This very neat 350m2 Factory is available immediately To Let in the popular Anderbolt area. The factory has great height to the eves with natural light flowing throughout the entire space, It is also equipped with a large on grade roller shutter door and a ample three phase power supply.

The unit offers one large open plan office, store room, kitchenette and has ample parking and ablution facilities for office and all the properties of the