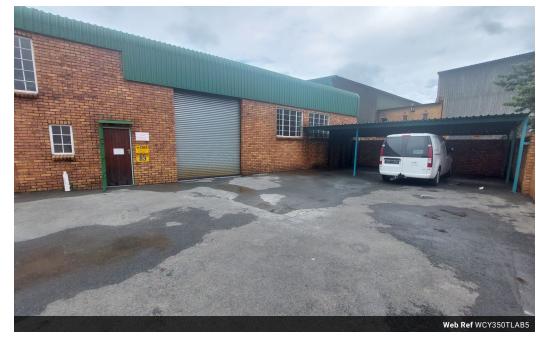

## Very neat 350m2 Factory To Let in Anderbolt

This very neat 350m2 Factory is available immediately To Let in the popular Anderbolt area. The factory has great height to the eves with natural light flowing throughout the entire space, It is also equipped with a large on grade roller shutter door and a ample three phase power supply.

The unit offers one large open plan office, store room, kitchenette and has ample parking and ablution facilities for office and all the properties of the