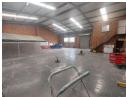

## Very neat 350m2 Factory To Let in Anderbolt

This very neat 350m2 Factory is available immediately To Let in the popular Anderbolt area. The factory has great height to the eves with natural light flowing throughout the entire space, It is also equipped with a large on grade roller shutter door and a ample three phase power supply.

The unit offers one large open plan office, store room, kitchenette and has ample parking and ablution facilities for office and all the properties of the