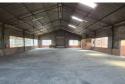

## 454m2 Factory with yard To Let in Anderbolt

This 454m² Factory is currently available for rent within a secure and safe park situated in the sought-after Anderbolt region. The factory boasts impressive eave height, allowing for abundant natural light to illuminate the entire space. Additionally, the factory features a sizable yard, a robust three-phase power supply, and generously-sized roller shutter door at ground level, ensuring effortless access to the factory floor.

Complementing these features, the unit encompasses a spacious reception area, a sizable offices, a kitchenette, plentiful parking accommodations for both staff and visitors, as well as restroom facilities catering to both the factory and office personnel. Strategically positioned just off Atlas Road, the property enjoys a convenient location with close proximity to the N12 and N17