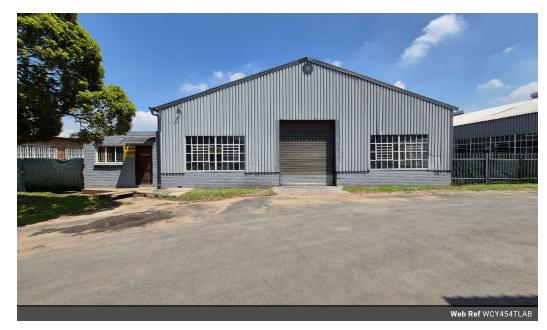

## 454m2 Factory with yard To Let in Anderbolt

This 454m² Factory is currently available for rent within a secure and safe park situated in the sought-after Anderbolt region. The factory boasts impressive eave height, allowing for abundant natural light to illuminate the entire space. Additionally, the factory features a sizable yard, a robust three-phase power supply, and generously-sized roller shutter door at ground level, ensuring effortless access to the factory floor.

Complementing these features, the unit encompasses a spacious reception area, a sizable offices, a kitchenette, plentiful parking accommodations for both staff and visitors, as well as restroom facilities catering to both the factory and office personnel. Strategically positioned just off Atlas Road, the property enjoys a convenient location with close proximity to the N12 and N17