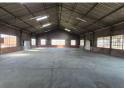

## 454m2 Factory with yard To Let in Anderbolt

This 454m² Factory is currently available for rent within a secure and safe park situated in the sought-after Anderbolt region. The factory boasts impressive eave height, allowing for abundant natural light to illuminate the entire space. Additionally, the factory features a sizable yard, a robust three-phase power supply, and generously-sized roller shutter door at ground level, ensuring effortless access to the factory floor.