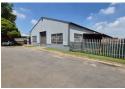

## 454m2 Factory with yard To Let in Anderbolt

This 454m² Factory is currently available for rent within a secure and safe park situated in the sought-after Anderbolt region. The factory boasts impressive eave height, allowing for abundant natural light to illuminate the entire space. Additionally, the factory features a sizable yard, a robust three-phase power supply, and generously-sized roller shutter door at ground level, ensuring effortless access to the factory floor.

Complementing these features, the unit encompasses a spacious reception area, a sizable offices, a kitchenette, plentiful parking accommodations for both staff and visitors, as well as restroom facilities catering to both the factory and office personnel. Strategically positioned just off Atlas Road, the property enjoys a convenient location with close proximity to the N12 and N17