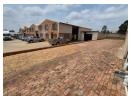

## Very neat 360m2 Factory with yard To Let in Anderbolt, Boksburg

This very neat 360m2 Factory is available immediately To Let in a safe and secure park in the popular Anderbolt area. The Factory has great height to the eves with natural light flowing throughout the entire space, It is also equipped with a large on grade roller shutter door, spacious yard and a ample three phase power supply.

 $The factory \ offers \ a \ welcoming \ reception \ area, two \ large \ offices, kitchenette \ and \ ablution \ facilities \ for \ office \ and \ factory \ staff. \ The \ area \ factory \ offices \ and \ factory \ staff.$ 