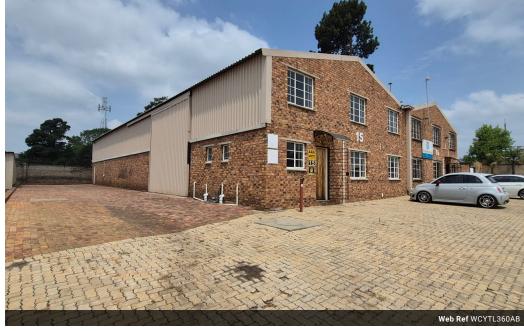

## Very neat 360m2 Factory with yard To Let in Anderbolt, Boksburg

This very neat 360m2 Factory is available immediately To Let in a safe and secure park in the popular Anderbolt area. The Factory has great height to the eves with natural light flowing throughout the entire space, It is also equipped with a large on grade roller shutter door, spacious yard and a ample three phase power supply.

 $The factory \ offers \ a \ welcoming \ reception \ area, two \ large \ offices, kitchenette \ and \ ablution \ facilities \ for \ office \ and \ factory \ staff. \ The \ area \ factory \ offices \ and \ factory \ staff.$ 

## **Features**

**Zoning** Industrial

 Interior
 Exterior
 Sizes

 Power 3 Phase
 Yes
 Security
 Yes
 Floor Size
 360m²

 Open Parking Bays
 4