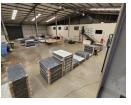

## 2,850m<sup>2</sup> Freestanding Warehouse with Prime Accessibility in Petit

This immaculate 2,850m<sup>2</sup> freestanding warehouse in the sought-after Petit area is built for industrial efficiency. Featuring excellent eave height, abundant natural light, and a 100-amp three-phase power supply, this facility is designed to support a range of operations. Two large on-grade roller shutter doors provide seamless access, while the spacious layout ensures smooth workflow and logistics.

The well-maintained office component includes a welcoming reception, open-plan office, boardroom, and staff canteen/ kitchenette, along with ample ablution facilities. A spacious yard enhances maneuverability, making this property ideal for warehousing, manufacturing, or distribution. Strategically located near the N12 and N17 highways, it offers excellent connectivity