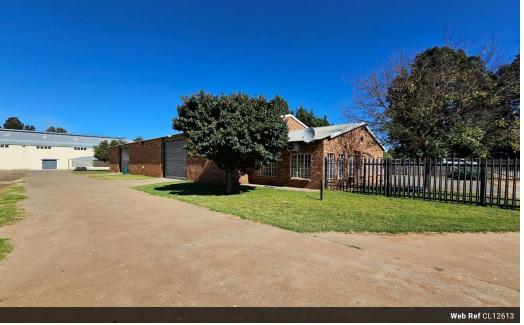

## 2,850m<sup>2</sup> Freestanding Warehouse with Prime Accessibility in Petit

This immaculate 2,850m<sup>2</sup> freestanding warehouse in the sought-after Petit area is built for industrial efficiency. Featuring excellent eave height, abundant natural light, and a 100-amp three-phase power supply, this facility is designed to support a range of operations. Two large on-grade roller shutter doors provide seamless access, while the spacious layout ensures smooth workflow and logistics.

The well-maintained office component includes a welcoming reception, open-plan office, boardroom, and staff canteen/ kitchenette, along with ample ablution facilities. A spacious yard enhances maneuverability, making this property ideal for warehousing, manufacturing, or distribution. Strategically located near the N12 and N17 highways, it offers excellent connectivity