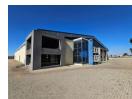

## 2,850m<sup>2</sup> Freestanding Warehouse with Prime Accessibility in Petit

This immaculate 2,850m<sup>2</sup> freestanding warehouse in the sought-after Petit area is built for industrial efficiency. Featuring excellent eave height, abundant natural light, and a 100-amp three-phase power supply, this facility is designed to support a range of operations. Two large on-grade roller shutter doors provide seamless access, while the spacious layout ensures smooth workflow and logistics.

The well-maintained office component includes a welcoming reception, open-plan office, boardroom, and staff canteen/ kitchenette, along with ample ablution facilities. A spacious yard enhances maneuverability, making this property ideal for warehousing, manufacturing, or distribution. Strategically located near the N12 and N17 highways, it offers excellent connectivity