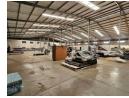

## 2,850m<sup>2</sup> Freestanding Warehouse with Prime Accessibility in Petit

This immaculate 2,850m<sup>2</sup> freestanding warehouse in the sought-after Petit area is built for industrial efficiency. Featuring excellent eave height, abundant natural light, and a 100-amp three-phase power supply, this facility is designed to support a range of operations. Two large on-grade roller shutter doors provide seamless access, while the spacious layout ensures smooth workflow and logistics.

The well-maintained office component includes a welcoming reception, open-plan office, boardroom, and staff canteen/ kitchenette, along with ample ablution facilities. A spacious yard enhances maneuverability, making this property ideal for warehousing, manufacturing, or distribution. Strategically located near the N12 and N17 highways, it offers excellent connectivity