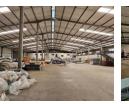

## 2,850m<sup>2</sup> Freestanding Warehouse with Prime Accessibility in Petit

This immaculate 2,850m<sup>2</sup> freestanding warehouse in the sought-after Petit area is built for industrial efficiency. Featuring excellent eave height, abundant natural light, and a 100-amp three-phase power supply, this facility is designed to support a range of operations. Two large on-grade roller shutter doors provide seamless access, while the spacious layout ensures smooth workflow and logistics.

The well-maintained office component includes a welcoming reception, open-plan office, boardroom, and staff canteen/ kitchenette, along with ample ablution facilities. A spacious yard enhances maneuverability, making this property ideal for warehousing, manufacturing, or distribution. Strategically located near the N12 and N17 highways, it offers excellent connectivity