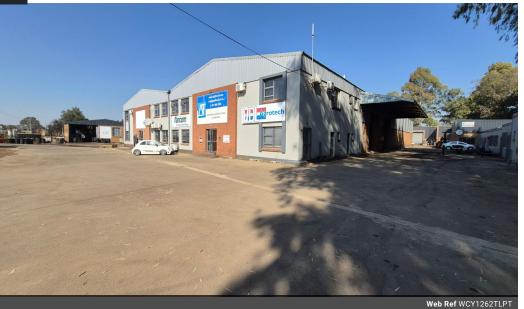

### Very neat 1262m2 Factory To Let in Petit, Benoni.

This very neat 1262m2 Factory is available To Let in the Petit, Benoni area. This factory has great height to the eves with natural light flowing throughout the entire space it is also equipped with an ample three phase power supply and three large on grade roller shutter door making access to the factory floor a breeze.

The factory has a neat office component that welcomes you through a spacious open plan reception area that leads onto multiple offices, boardroom, kitchenette and ablution facilities for office and factory staff. The property is very well situated just off Pretoria