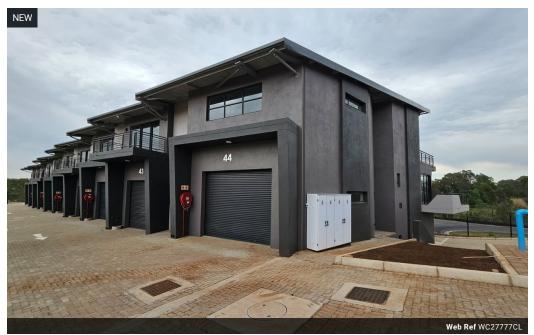

## Modern 227m<sup>2</sup> Industrial Unit with Balcony Views in Morehill

This newly built 227m<sup>2</sup> warehouse in the thriving Morehill industrial node offers the perfect balance of functionality and style for light industrial use. With excellent height, natural light, a large on-grade roller shutter door, and reliable three-phase power, the unit is tailored for streamlined warehousing, manufacturing, or distribution operations.

The well-designed office component includes a chic reception area, open-plan workspace, kitchenette, and modern ablutions, ensuring a professional and comfortable working environment. A standout feature is the private balcony overlooking the Formula-K race track, adding a unique touch of inspiration. Conveniently located near the N12 and R21 highways, this property offers