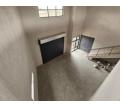

## Modern 227m<sup>2</sup> Industrial Unit with Balcony Views in Morehill

This newly built 227m<sup>2</sup> warehouse in the thriving Morehill industrial node offers the perfect balance of functionality and style for light industrial use. With excellent height, natural light, a large on-grade roller shutter door, and reliable three-phase power, the unit is tailored for streamlined warehousing, manufacturing, or distribution operations.

The well-designed office component includes a chic reception area, open-plan workspace, kitchenette, and modern ablutions, ensuring a professional and comfortable working environment. A standout feature is the private balcony overlooking the Formula-K race track, adding a unique touch of inspiration. Conveniently located near the N12 and R21 highways, this property offers