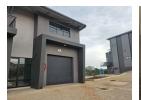

## Modern 227m<sup>2</sup> Industrial Unit with Balcony Views in Morehill

This newly built 227m<sup>2</sup> warehouse in the thriving Morehill industrial node offers the perfect balance of functionality and style for light industrial use. With excellent height, natural light, a large on-grade roller shutter door, and reliable three-phase power, the unit is tailored for streamlined warehousing, manufacturing, or distribution operations.

The well-designed office component includes a chic reception area, open-plan workspace, kitchenette, and modern ablutions, ensuring a professional and comfortable working environment. A standout feature is the private balcony overlooking the Formula-K race track, adding a unique touch of inspiration. Conveniently located near the N12 and R21 highways, this property offers