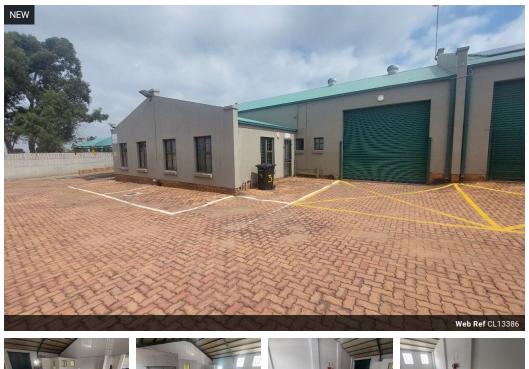

## Versatile 236m<sup>2</sup> Industrial Unit To Let in Morehill – Prime Location & Immediate Occupation

This clean and functional 236m<sup>2</sup> unit is now available in a secure, access-controlled industrial park in the sought-after Morehill area. Boasting excellent height, ample natural light, and a large on-grade roller shutter door, the space is perfect for light manufacturing, warehousing, or distribution. A robust three-phase power supply ensures smooth operations for energy-reliant businesses.

The layout includes a professional reception area, private office, storeroom, kitchenette, and neat staff ablutions, making it a readyto-go workspace. With generous on-site parking and direct access to the N12 and N17 via Snake Road, this property offers both