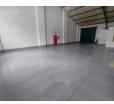

## Versatile 236m<sup>2</sup> Industrial Unit To Let in Morehill – Prime Location & Immediate Occupation

This clean and functional 236m<sup>2</sup> unit is now available in a secure, access-controlled industrial park in the sought-after Morehill area. Boasting excellent height, ample natural light, and a large on-grade roller shutter door, the space is perfect for light manufacturing, warehousing, or distribution. A robust three-phase power supply ensures smooth operations for energy-reliant businesses.

The layout includes a professional reception area, private office, storeroom, kitchenette, and neat staff ablutions, making it a readyto-go workspace. With generous on-site parking and direct access to the N12 and N17 via Snake Road, this property offers both