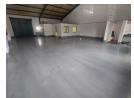

## Versatile 236m<sup>2</sup> Industrial Unit To Let in Morehill – Prime Location & Immediate Occupation

This clean and functional 236m<sup>2</sup> unit is now available in a secure, access-controlled industrial park in the sought-after Morehill area. Boasting excellent height, ample natural light, and a large on-grade roller shutter door, the space is perfect for light manufacturing, warehousing, or distribution. A robust three-phase power supply ensures smooth operations for energy-reliant businesses.

The layout includes a professional reception area, private office, storeroom, kitchenette, and neat staff ablutions, making it a readyto-go workspace. With generous on-site parking and direct access to the N12 and N17 via Snake Road, this property offers both