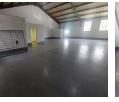

## Versatile 236m<sup>2</sup> Industrial Unit To Let in Morehill – Prime Location & Immediate Occupation

This clean and functional 236m<sup>2</sup> unit is now available in a secure, access-controlled industrial park in the sought-after Morehill area. Boasting excellent height, ample natural light, and a large on-grade roller shutter door, the space is perfect for light manufacturing, warehousing, or distribution. A robust three-phase power supply ensures smooth operations for energy-reliant businesses.

The layout includes a professional reception area, private office, storeroom, kitchenette, and neat staff ablutions, making it a readyto-go workspace. With generous on-site parking and direct access to the N12 and N17 via Snake Road, this property offers both