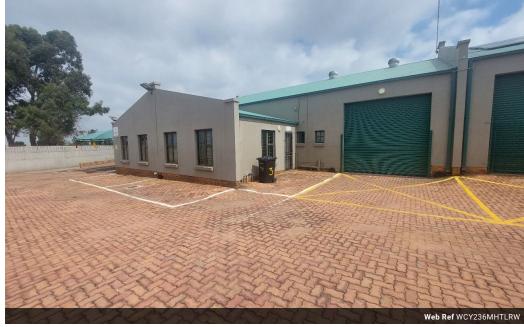

## Well-Located 236m<sup>2</sup> Industrial Unit To Let in Secure Morehill Park

This clean and functional 236m² unit is available immediately in a secure industrial park in the sought-after Morehill area. Featuring excellent height to the eaves, abundant natural lighting, a large on-grade roller shutter door, and ample three-phase power, it's ideal for light industrial or warehousing use.

The unit includes a welcoming reception/office space, a convenient kitchenette, a storeroom, and ablution facilities for staff and visitors. With generous parking and quick access to the N12 and N17 via the nearby Snake Road offramp, this location offers