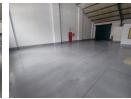

## Well-Located 236m<sup>2</sup> Industrial Unit To Let in Secure Morehill Park

This clean and functional 236m² unit is available immediately in a secure industrial park in the sought-after Morehill area. Featuring excellent height to the eaves, abundant natural lighting, a large on-grade roller shutter door, and ample three-phase power, it's ideal for light industrial or warehousing use.