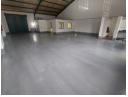

## Well-Located 236m<sup>2</sup> Industrial Unit To Let in Secure Morehill Park

This clean and functional 236m² unit is available immediately in a secure industrial park in the sought-after Morehill area. Featuring excellent height to the eaves, abundant natural lighting, a large on-grade roller shutter door, and ample three-phase power, it's ideal for light industrial or warehousing use.