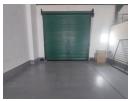

## Well-Located 236m<sup>2</sup> Industrial Unit To Let in Secure Morehill Park

This clean and functional 236m² unit is available immediately in a secure industrial park in the sought-after Morehill area. Featuring excellent height to the eaves, abundant natural lighting, a large on-grade roller shutter door, and ample three-phase power, it's ideal for light industrial or warehousing use.