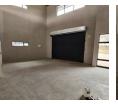

## Brand-New Industrial Unit with Balcony Overlooking Formula-K Raceway

Located in the sought-after Morehill node, this newly developed 227m<sup>2</sup> industrial unit combines modern design with practical functionality. Featuring excellent height, abundant natural light, a large on-grade roller shutter door, and robust three-phase power, the space is ideal for light manufacturing, storage, or distribution operations.