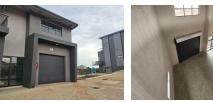

## Brand-New Industrial Unit with Balcony Overlooking Formula-K Raceway

Located in the sought-after Morehill node, this newly developed 227m<sup>2</sup> industrial unit combines modern design with practical functionality. Featuring excellent height, abundant natural light, a large on-grade roller shutter door, and robust three-phase power, the space is ideal for light manufacturing, storage, or distribution operations.

The unit includes a welcoming reception area, open-plan office, kitchenette, and modern ablutions—all thoughtfully designed for comfort and productivity. A standout feature is the private balcony offering views over the Formula-K race track—perfect for a unique workspace experience. With easy access to the N12 and R21 via Snake Road, this property offers unmatched connectivity