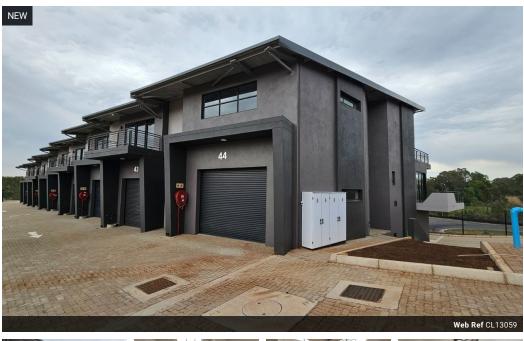

## Brand-New Industrial Unit with Balcony Overlooking Formula-K Raceway

Located in the sought-after Morehill node, this newly developed 227m<sup>2</sup> industrial unit combines modern design with practical functionality. Featuring excellent height, abundant natural light, a large on-grade roller shutter door, and robust three-phase power, the space is ideal for light manufacturing, storage, or distribution operations.

The unit includes a welcoming reception area, open-plan office, kitchenette, and modern ablutions—all thoughtfully designed for comfort and productivity. A standout feature is the private balcony offering views over the Formula-K race track—perfect for a unique workspace experience. With easy access to the N12 and R21 via Snake Road, this property offers unmatched connectivity