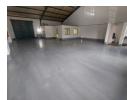

## Very Neat 236m2 unit To Let in Morehill

This neat 236m2 unit is available immediately To Let in a safe and secure park in the popular Morehill area. The unit has great height to the eves with natural light flowing throughout the entire space, It is also equipped with a large on grade roller shutter door and a ample three-phase power supply.

The unit offers a spacious reception/office area, kitchenette, storeroom and has ample parking space and ablution facilities for staff and visitors. The property is in a great location just off Snake road offramp and is in close proximity to the N12 and N17