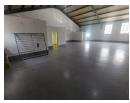

## Very Neat 236m2 unit To Let in Morehill

This neat 236m2 unit is available immediately To Let in a safe and secure park in the popular Morehill area. The unit has great height to the eves with natural light flowing throughout the entire space, It is also equipped with a large on grade roller shutter door and a ample three-phase power supply.

The unit offers a spacious reception/office area, kitchenette, storeroom and has ample parking space and ablution facilities for staff and visitors. The property is in a great location just off Snake road offramp and is in close proximity to the N12 and N17