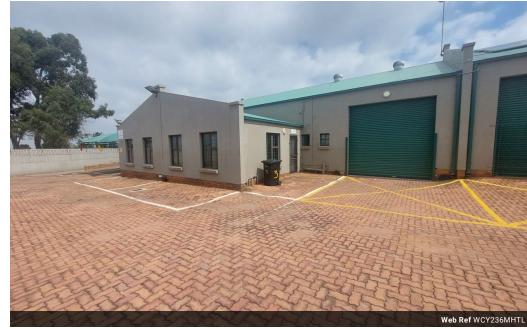

## Very Neat 236m2 unit To Let in Morehill

This neat 236m2 unit is available immediately To Let in a safe and secure park in the popular Morehill area. The unit has great height to the eves with natural light flowing throughout the entire space, It is also equipped with a large on grade roller shutter door and a ample three-phase power supply.

The unit offers a spacious reception/office area, kitchenette, storeroom and has ample parking space and ablution facilities for staff and visitors. The property is in a great location just off Snake road offramp and is in close proximity to the N12 and N17