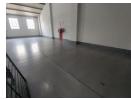

## Very Neat 236m2 unit To Let in Morehill

This neat 236m2 unit is available immediately To Let in a safe and secure park in the popular Morehill area. The unit has great height to the eves with natural light flowing throughout the entire space, It is also equipped with a large on grade roller shutter door and a ample three-phase power supply.

The unit offers a spacious reception/office area, kitchenette, storeroom and has ample parking space and ablution facilities for staff and visitors. The property is in a great location just off Snake road offramp and is in close proximity to the N12 and N17