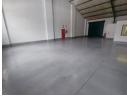

## Very Neat 236m2 unit To Let in Morehill

This neat 236m2 unit is available immediately To Let in a safe and secure park in the popular Morehill area. The unit has great height to the eves with natural light flowing throughout the entire space, It is also equipped with a large on grade roller shutter door and a ample three-phase power supply.

The unit offers a spacious reception/office area, kitchenette, storeroom and has ample parking space and ablution facilities for staff and visitors. The property is in a great location just off Snake road offramp and is in close proximity to the N12 and N17