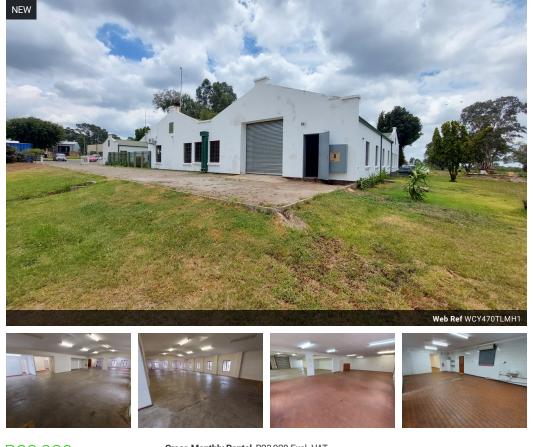

## R23,920 pm

Gross Monthly Rental R23,920 Excl. VAT

Very neat 470m2 Factory is available immediately To Let in a safe and secure park

This Very neat 470m2 Factory is available immediately To Let in a safe and secure park in the popular Morehill area. The Factory has great height to the eves and is also equipped with a spacious yard, large on grade roller shutter door, store room and three phase power supply.

The Factory offers 2 small offices, kitchenette and ablution facilities for office and factory staff. The park is in a great location just

## Features

Zoning Industrial

Interior Power 3 Phase

Yes

Exterior Security

Yes

470m<sup>2</sup>

Sizes