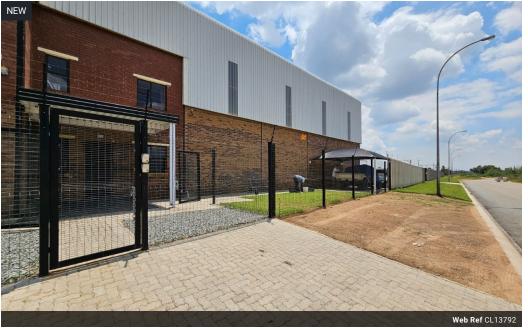

## Versatile 260m<sup>2</sup> Industrial Unit with Prime N12 Exposure – For Sale in Morehill

Unlock efficiency and visibility with this well-maintained 260m<sup>2</sup> industrial unit, ideal for light manufacturing, assembly, or production. Featuring excellent height to the eaves, a large on-grade roller shutter door, great natural light, and reliable three-phase power, the space is built for productivity and ease of operations.

The unit includes a professional reception, a spacious open-plan office area, two kitchenettes, and dedicated ablutions for both office and factory staff. With direct N12 highway exposure and quick access to Snake Road, the N12, and N17, this is a standout

## Features

Zoning Industrial

Interior Power 3 Phase

Yes

Exterior Covered Parking Bays 2 Open Parking Bays

Sizes Floor Size Land Size

260m<sup>2</sup> 1,000m<sup>2</sup>

https://www.newpointproperty.co.za