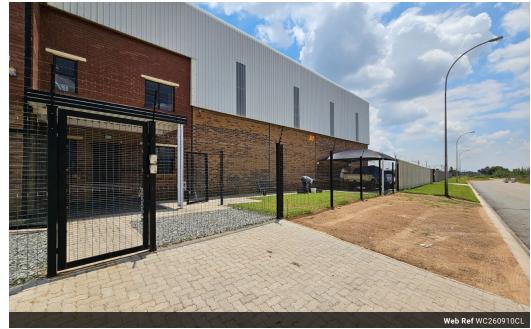

## High-Visibility Industrial Unit with Office Space in Morehill

This well-maintained 260m² industrial unit in Morehill is the perfect setup for light manufacturing, assembly, or production operations. With generous height to the eaves, a large on-grade roller shutter door, excellent natural lighting, and reliable three-phase power, the warehouse is designed for functional efficiency and streamlined workflow.

The office component adds to the appeal, featuring a professional reception area, spacious open-plan workspace, two kitchenettes, and separate ablutions for office and factory staff. Enjoy premium exposure with direct N12 highway visibility and seamless access to Snake Road, the N12, and N17. This is a rare opportunity in a strategic East Rand location—get in touch to

## **Features**

Zoning Industrial

Interior

Power 3 Phase

Covered Parking Bays Open Parking Bays

Sizes Floor Size

Land Size

260m<sup>2</sup> 1,000m<sup>2</sup>