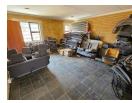

## High-Visibility Industrial Unit with Office Space in Morehill

This well-maintained 260m² industrial unit in Morehill is the perfect setup for light manufacturing, assembly, or production operations. With generous height to the eaves, a large on-grade roller shutter door, excellent natural lighting, and reliable three-phase power, the warehouse is designed for functional efficiency and streamlined workflow.

The office component adds to the appeal, featuring a professional reception area, spacious open-plan workspace, two kitchenettes, and separate ablutions for office and factory staff. Enjoy premium exposure with direct N12 highway visibility and seamless access to Snake Road, the N12, and N17. This is a rare opportunity in a strategic East Rand location—get in touch to