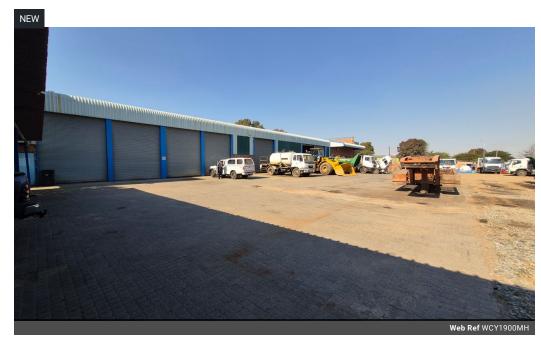

## Neat 1900m2 Factory with 4000m2 yard To Let in Morehill

This neat 1900m2 Factory with a massive 4000m2 yard is available immediately To Let in the popular Morehill area. The Factory has great height to the eves with natural light flowing throughout the entire space it also offers multiple on grade roller shutter doors, 1x 10900-litre underground diesel tank, 1x 14000-liter diesel tank above ground and a ample 200amp three phase power supply.

The Factory has a neat office component comprising of a spacious reception area, multiple offices, kitchenettes, boardroom and ample ablution facilities for staff and visitors. The property is in a great location just off the Snake road offramp and is in close