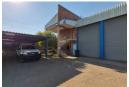

## Neat 1900m2 Factory with 4000m2 yard To Let in Morehill

This neat 1900m2 Factory with a massive 4000m2 yard is available immediately To Let in the popular Morehill area. The Factory has great height to the eves with natural light flowing throughout the entire space it also offers multiple on grade roller shutter doors, 1x 10900-litre underground diesel tank, 1x 14000-liter diesel tank above ground and a ample 200amp three phase power supply.

The Factory has a neat office component comprising of a spacious reception area, multiple offices, kitchenettes, boardroom and ample ablution facilities for staff and visitors. The property is in a great location just off the Snake road offramp and is in close