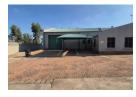

## Neat 300m2 Factory with yard To Let in Morehill

This neat 300m2 Factory with yard is available To Let in a safe and secure industrial park in the popular Morehill area. The factory has great height to the eves with natural light flowing throughout the entire space, It is also equipped with a mezzanine floor, large on grade roller shutter door and has an ample three phase power supply.

 $The factory \ offers \ a \ welcoming \ open \ plan \ reception/office \ area, \ kitchen ettes \ and \ ablution \ facilities \ for \ office \ and \ factory \ staff. \ The \ plan \ pla$ 