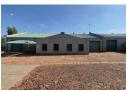

## Neat 300m2 Factory with yard To Let in Morehill

This neat 300m2 Factory with yard is available To Let in a safe and secure industrial park in the popular Morehill area. The factory has great height to the eves with natural light flowing throughout the entire space, It is also equipped with a mezzanine floor, large on grade roller shutter door and has an ample three phase power supply.

 $The factory \ offers \ a \ welcoming \ open \ plan \ reception/office \ area, \ kitchen ettes \ and \ ablution \ facilities \ for \ office \ and \ factory \ staff. \ The \ plan \ pla$ 