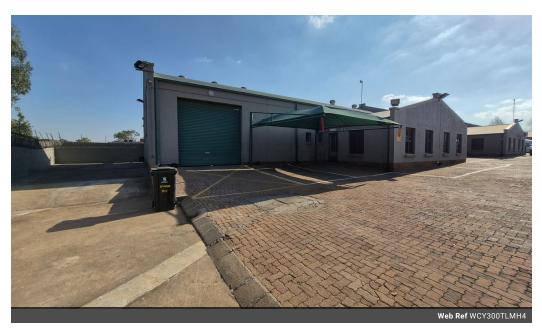

## Neat 300m2 Factory with yard To Let in Morehill

This neat 300m2 Factory with yard is available To Let in a safe and secure industrial park in the popular Morehill area. The factory has great height to the eves with natural light flowing throughout the entire space, It is also equipped with a mezzanine floor, large on grade roller shutter door and has an ample three phase power supply.

 $The factory \ offers \ a \ welcoming \ open \ plan \ reception/office \ area, \ kitchen ettes \ and \ ablution \ facilities \ for \ office \ and \ factory \ staff. \ The \ plan \ pla$ 