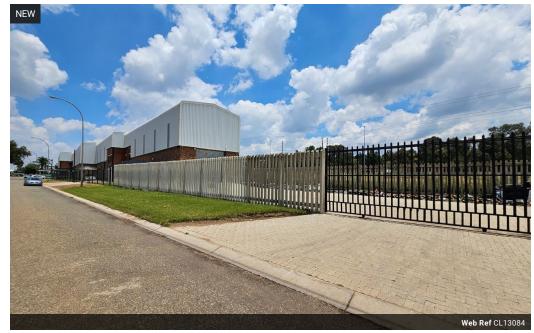

## Pristine 260m<sup>2</sup> Factory To Let in Morehill with Prime Highway Exposure

This immaculate 260m² industrial unit in Morehill offers an ideal light manufacturing or production business setup. The factory is built for efficient, day-to-day operations with excellent height to the eaves, abundant natural light, a large on-grade roller shutter door, and three-phase power.

Inside, the property includes a professional reception area, spacious open-plan office, two kitchenettes, and separate ablution facilities for office and factory staff. Perfectly positioned for exposure and convenience, the site enjoys direct visibility from the