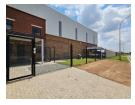

## Pristine 260m<sup>2</sup> Factory To Let in Morehill with Prime Highway Exposure

This immaculate 260m² industrial unit in Morehill offers an ideal light manufacturing or production business setup. The factory is built for efficient, day-to-day operations with excellent height to the eaves, abundant natural light, a large on-grade roller shutter door, and three-phase power.

Inside, the property includes a professional reception area, spacious open-plan office, two kitchenettes, and separate ablution facilities for office and factory staff. Perfectly positioned for exposure and convenience, the site enjoys direct visibility from the