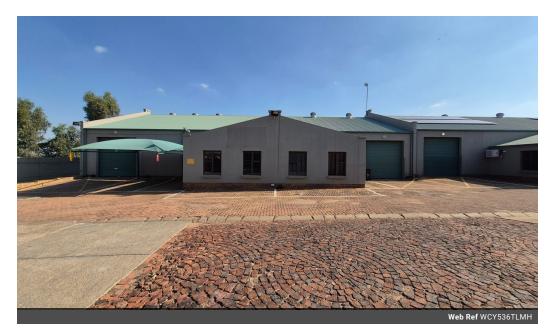

## Neat 536m2 Factory with yard To Let in Morehill

This neat 536m2 Factory with yard is available To Let in a safe and secure industrial park in the popular Morehill area. The factory has great height to the eves with natural light flowing throughout the entire space, It is also equipped with a mezzanine floor, two large on grade roller shutter doors and has an ample three phase power supply.

 $The factory \ offers \ a \ welcoming \ open \ plan \ reception/office \ area, \ kitchen ettes \ and \ ablution \ facilities \ for \ office \ and \ factory \ staff. \ The \ plan \ pla$ 