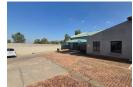

## Neat 536m2 Factory with yard To Let in Morehill

This neat 536m2 Factory with yard is available To Let in a safe and secure industrial park in the popular Morehill area. The factory has great height to the eves with natural light flowing throughout the entire space, It is also equipped with a mezzanine floor, two large on grade roller shutter doors and has an ample three phase power supply.

 $The factory \ offers \ a \ welcoming \ open \ plan \ reception/office \ area, \ kitchen ettes \ and \ ablution \ facilities \ for \ office \ and \ factory \ staff. \ The \ plan \ pla$ 