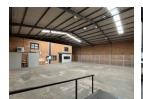

## Secure Dual Unit Warehouse in Brentwood Business Park

This expansive industrial warehouse comprises two seamlessly connected units, each measuring 630sqm, for a total of 1,260sqm under roof. Located within a secure, access-controlled business park, the property offers peace of mind and a professional setting for a range of operations. It features a welcoming reception area, a modern kitchen, and four bathrooms to accommodate both office and warehouse staff comfortably. With two large roller shutter doors, the facility supports efficient goods handling, loading, and dispatch—making it an excellent choice for logistics, distribution, or light manufacturing.

The internal layout is designed for maximum functionality, combining generous operational space with well-appointed office areas.

Yes

6