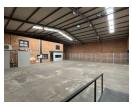

## Secure Dual Unit Warehouse in Brentwood Business Park

This expansive industrial warehouse comprises two seamlessly connected units, each measuring 630sqm, for a total of 1,260sqm under roof. Located within a secure, access-controlled business park, the property offers peace of mind and a professional setting for a range of operations. It features a welcoming reception area, a modern kitchen, and four bathrooms to accommodate both office and warehouse staff comfortably. With two large roller shutter doors, the facility supports efficient goods handling, loading, and dispatch—making it an excellent choice for logistics, distribution, or light manufacturing.

The internal layout is designed for maximum functionality, combining generous operational space with well-appointed office areas.

Yes

6