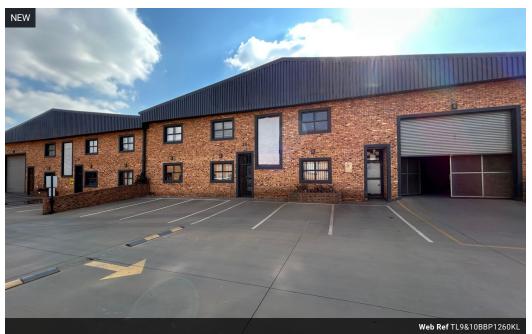

## Secure Dual Unit Warehouse in Brentwood Business Park

This expansive industrial warehouse comprises two seamlessly connected units, each measuring 630sqm, for a total of 1,260sqm under roof. Located within a secure, access-controlled business park, the property offers peace of mind and a professional setting for a range of operations. It features a welcoming reception area, a modern kitchen, and four bathrooms to accommodate both office and warehouse staff comfortably. With two large roller shutter doors, the facility supports efficient goods handling, loading, and dispatch—making it an excellent choice for logistics, distribution, or light manufacturing.

The internal layout is designed for maximum functionality, combining generous operational space with well-appointed office areas.

Yes

6