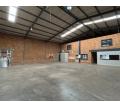

## Secure Dual Unit Warehouse in Brentwood Business Park

This expansive industrial warehouse comprises two seamlessly connected units, each measuring 630sqm, for a total of 1,260sqm under roof. Located within a secure, access-controlled business park, the property offers peace of mind and a professional setting for a range of operations. It features a welcoming reception area, a modern kitchen, and four bathrooms to accommodate both office and warehouse staff comfortably. With two large roller shutter doors, the facility supports efficient goods handling, loading, and dispatch—making it an excellent choice for logistics, distribution, or light manufacturing.

The internal layout is designed for maximum functionality, combining generous operational space with well-appointed office areas.

Yes

6