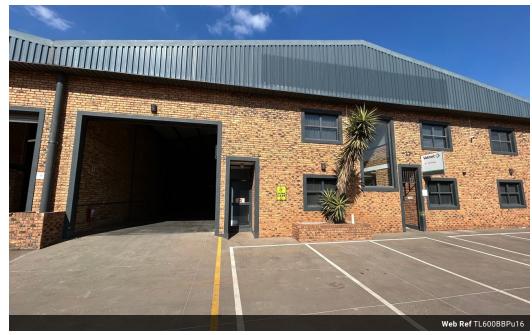

## Ideal 600sqm Warehouse to let in Brentwood Business Park

This 600sqm industrial unit offers a well-balanced layout that caters to both office and warehouse operations. On the ground floor, it features a neat reception area that provides a professional first impression, along with a dedicated office space and a fully equipped kitchen. Two bathrooms—separately allocated for office and warehouse staff—enhance the functionality and comfort of the workspace. The warehouse section is accessible via a large roller shutter door, allowing for efficient loading, offloading, and logistical flow.

Upstairs, the unit boasts two spacious open-plan offices and a boardroom, all overlooking the warehouse floor. This elevated setup supports effective oversight and seamless coordination between administrative and operational teams. The combination of quality