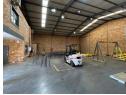

## Ideal 600sqm Warehouse to let in Brentwood Business Park

This 600sqm industrial unit offers a well-balanced layout that caters to both office and warehouse operations. On the ground floor, it features a neat reception area that provides a professional first impression, along with a dedicated office space and a fully equipped kitchen. Two bathrooms—separately allocated for office and warehouse staff—enhance the functionality and comfort of the workspace. The warehouse section is accessible via a large roller shutter door, allowing for efficient loading, offloading, and logistical flow.