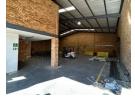

## Ideal 600sqm Warehouse to let in Brentwood Business Park

This 600sqm industrial unit offers a well-balanced layout that caters to both office and warehouse operations. On the ground floor, it features a neat reception area that provides a professional first impression, along with a dedicated office space and a fully equipped kitchen. Two bathrooms—separately allocated for office and warehouse staff—enhance the functionality and comfort of the workspace. The warehouse section is accessible via a large roller shutter door, allowing for efficient loading, offloading, and logistical flow.