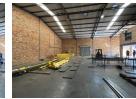

## Ideal 600sqm Warehouse to let in Brentwood Business Park

This 600sqm industrial unit offers a well-balanced layout that caters to both office and warehouse operations. On the ground floor, it features a neat reception area that provides a professional first impression, along with a dedicated office space and a fully equipped kitchen. Two bathrooms—separately allocated for office and warehouse staff—enhance the functionality and comfort of the workspace. The warehouse section is accessible via a large roller shutter door, allowing for efficient loading, offloading, and logistical flow.

Upstairs, the unit boasts two spacious open-plan offices and a boardroom, all overlooking the warehouse floor. This elevated setup supports effective oversight and seamless coordination between administrative and operational teams. The combination of quality