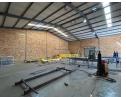

## Ideal 600sqm Warehouse to let in Brentwood Business Park

This 600sqm industrial unit offers a well-balanced layout that caters to both office and warehouse operations. On the ground floor, it features a neat reception area that provides a professional first impression, along with a dedicated office space and a fully equipped kitchen. Two bathrooms—separately allocated for office and warehouse staff—enhance the functionality and comfort of the workspace. The warehouse section is accessible via a large roller shutter door, allowing for efficient loading, offloading, and logistical flow.