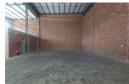

## 360m² Mini Industrial Unit To Let in Brentwood Park - R27,900/month

Secure a prime industrial space in the sought-after Brentwood Park area with this well-maintained 360m² mini unit, available to let for R27,900/month (ex VAT and utilities). Conveniently located just off Great North Road, this property offers easy access to major highways and arterial routes. The unit features a clean, open-plan reception area with potential to expand office space on the existing mezzanine—ideal for businesses looking to scale.

Yes

The warehouse provides excellent height for stacking, a large on-grade roller shutter door for smooth deliveries, and a practical layout suited to storage, light manufacturing, or distribution. Situated in a secure, professionally managed park, this unit offers