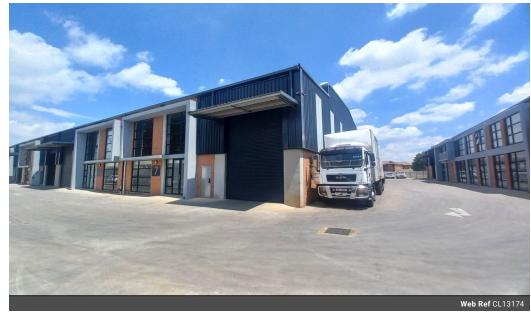

## 360m² Mini Industrial Unit To Let in Brentwood Park - R27,900/month

Secure a prime industrial space in the sought-after Brentwood Park area with this well-maintained 360m² mini unit, available to let for R27,900/month (ex VAT and utilities). Conveniently located just off Great North Road, this property offers easy access to major highways and arterial routes. The unit features a clean, open-plan reception area with potential to expand office space on the existing mezzanine—ideal for businesses looking to scale.

Yes

The warehouse provides excellent height for stacking, a large on-grade roller shutter door for smooth deliveries, and a practical layout suited to storage, light manufacturing, or distribution. Situated in a secure, professionally managed park, this unit offers