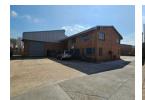

## 425m<sup>2</sup> Industrial Warehouse/Workshop for Rent in Brentwood Park – R25,500/Month

This well-maintained 425m<sup>2</sup> industrial unit is available to lease in the established Brentwood Park area at R25,500.00 per month (excluding VAT, levies of R1,800.00, and utilities). The property features 80 amps of 3-phase power, making it ideal for a wide range of industrial uses. With excellent internal height and a single on-grade roller shutter door, the space supports efficient access and versatile operational functionality.

Situated in a secure business park with super-link truck access, the facility offers peace of mind and logistical convenience. Its prime location provides immediate access to major transport routes, including the N12 and R21 highways—making it a strategic