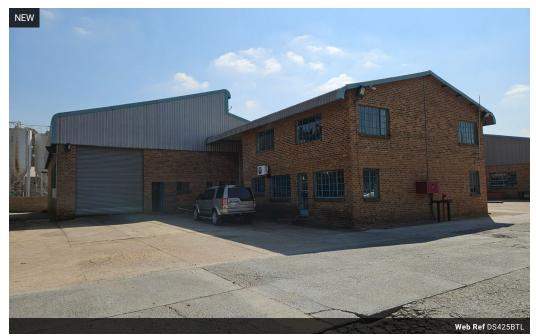

## 425m<sup>2</sup> Industrial Warehouse/Workshop for Rent in Brentwood Park – R25,500/Month

This well-maintained 425m<sup>2</sup> industrial unit is available to lease in the established Brentwood Park area at R25,500.00 per month (excluding VAT, levies of R1,800.00, and utilities). The property features 80 amps of 3-phase power, making it ideal for a wide range of industrial uses. With excellent internal height and a single on-grade roller shutter door, the space supports efficient access and versatile operational functionality.

Situated in a secure business park with super-link truck access, the facility offers peace of mind and logistical convenience. Its prime location provides immediate access to major transport routes, including the N12 and R21 highways—making it a strategic