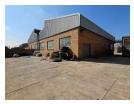

## 425m<sup>2</sup> Industrial Warehouse/Workshop for Rent in Brentwood Park – R25,500/Month

This well-maintained 425m<sup>2</sup> industrial unit is available to lease in the established Brentwood Park area at R25,500.00 per month (excluding VAT, levies of R1,800.00, and utilities). The property features 80 amps of 3-phase power, making it ideal for a wide range of industrial uses. With excellent internal height and a single on-grade roller shutter door, the space supports efficient access and versatile operational functionality.

Situated in a secure business park with super-link truck access, the facility offers peace of mind and logistical convenience. Its prime location provides immediate access to major transport routes, including the N12 and R21 highways—making it a strategic

## Features

Zoning Industrial

Interior Power 3 Phase Power Amps

Yes

80

**Exterior** Security Open Parking Bays **Sizes** Floor Size Land Size Building Height

425m² 20,000m² 7m

https://www.newpointproperty.co.za