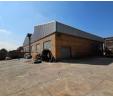

## 425m<sup>2</sup> Industrial Warehouse/Workshop for Rent in Brentwood Park – R25,500/Month

This well-maintained 425m<sup>2</sup> industrial unit is available to lease in the established Brentwood Park area at R25,500.00 per month (excluding VAT, levies of R1,800.00, and utilities). The property features 80 amps of 3-phase power, making it ideal for a wide range of industrial uses. With excellent internal height and a single on-grade roller shutter door, the space supports efficient access and versatile operational functionality.

Situated in a secure business park with super-link truck access, the facility offers peace of mind and logistical convenience. Its prime location provides immediate access to major transport routes, including the N12 and R21 highways—making it a strategic