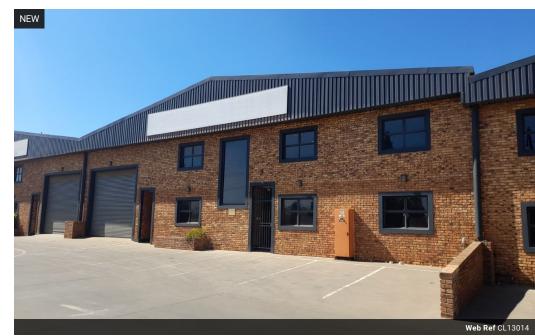

## 630m² Warehouse To Let in Brentwood Park - Secure, Accessible & Ready for Business

Position your operations in this well-maintained 630m² industrial warehouse, ideally located in Brentwood Park within a secure, access-controlled park with 24/7 security. Just off Great North Road with quick access to major freeways, the property features a professional office component across two floors—including a reception area, private office, kitchen, ablutions, open-plan workspace, and a large executive office upstairs.

The warehouse is built for functionality, offering a spacious, pillar-free layout with high eaves for efficient racking and generous natural light throughout. A large roller shutter door provides seamless loading access, while three-phase power and super link