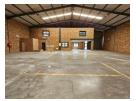

The warehouse is built for functionality, offering a spacious, pillar-free layout with high eaves for efficient racking and generous natural light throughout. A large roller shutter door provides seamless loading access, while three-phase power and super link