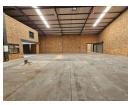

The warehouse is built for functionality, offering a spacious, pillar-free layout with high eaves for efficient racking and generous natural light throughout. A large roller shutter door provides seamless loading access, while three-phase power and super link

## **Features**

Zoning Industrial

**Interior** Power 3 Phase Power Amps

Yes 63 Exterior

Open Parking Bays

Sizes

Floor Size Land Size Building Height 630m² 630m² 7m