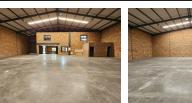

The warehouse boasts a clean, open layout with high eaves for racking, a large roller shutter door, and ample natural lighting throughout. Three-phase power and truck-friendly access—including space for super links—make this facility ideal for distribution,