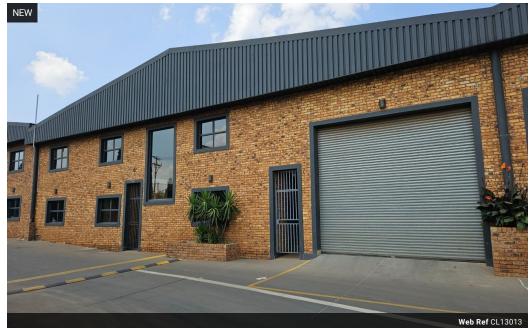

## 630m<sup>2</sup> Secure Warehouse To Let in Brentwood Park - Prime Access & Functional Layout

Now available in Brentwood Park, this 630m<sup>2</sup> industrial warehouse offers an efficient, secure workspace in a well-managed park with 24/7 access control. Ideally located just off Great North Road with easy connectivity to major freeways, the property features a neat double-storey office component including a reception area, private office, kitchen, and ablutions, plus an upper-level open-plan office and executive space.

The warehouse boasts a clean, open layout with high eaves for racking, a large roller shutter door, and ample natural lighting throughout. Three-phase power and truck-friendly access—including space for super links—make this facility ideal for distribution,