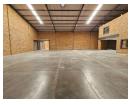

## 630m<sup>2</sup> Secure Warehouse To Let in Brentwood Park - Prime Access & Functional Layout

Now available in Brentwood Park, this 630m<sup>2</sup> industrial warehouse offers an efficient, secure workspace in a well-managed park with 24/7 access control. Ideally located just off Great North Road with easy connectivity to major freeways, the property features a neat double-storey office component including a reception area, private office, kitchen, and ablutions, plus an upper-level open-plan office and executive space.

The warehouse boasts a clean, open layout with high eaves for racking, a large roller shutter door, and ample natural lighting throughout. Three-phase power and truck-friendly access—including space for super links—make this facility ideal for distribution,