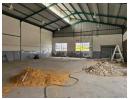

## 500sqm Industrial warehouse to let in Brentwood Park!

This 500m² industrial warehouse/workshop is available to rent in the well-established Brentwood Park area at R31,760 per month (excluding VAT and utilities). The property is equipped with 80 amps of 3-phase power, making it suitable for a variety of industrial applications. The warehouse features great height and one on-grade roller shutter door, allowing for smooth access and flexible operational use. The unit is located in a safe and secure business park which also allows for super-link truck access.