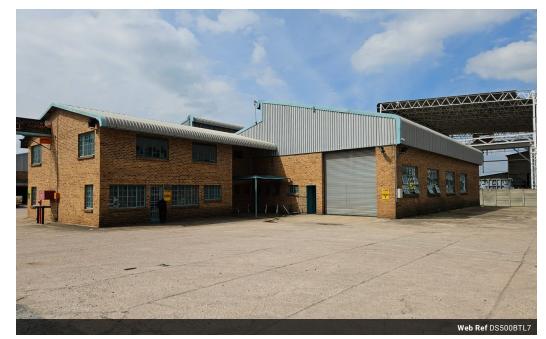

## 500sqm Industrial warehouse to let in Brentwood Park!

This 500m² industrial warehouse/workshop is available to rent in the well-established Brentwood Park area at R31,760 per month (excluding VAT and utilities). The property is equipped with 80 amps of 3-phase power, making it suitable for a variety of industrial applications. The warehouse features great height and one on-grade roller shutter door, allowing for smooth access and flexible operational use. The unit is located in a safe and secure business park which also allows for super-link truck access.

Positioned in a prime industrial location, the facility offers quick and convenient access to major routes, including the N12 and R21 highways. This makes it a strategic choice for businesses seeking efficient distribution, strong connectivity, and a central location

## **Features**

Zoning Industrial

 Interior
 Exterior
 Sizes

 Power 3 Phase
 Yes
 Security
 Yes
 Floor Size
 500m²

 Power Amps
 80
 Covered Parking Bays
 1
 Land Size
 32,000m²

 Open Parking Bays
 3
 Building Height
 6m