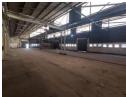

## Efficient 1,000m² Factory with Prime Access in Benoni South

Boost your operations with this fully equipped 1,000m² factory, located in a secure and well-maintained industrial park in Benoni South. Ideal for manufacturing or logistics, the property offers excellent height, robust three-phase power, four large on-grade roller shutter doors, and a built-in overhead crane for heavy-duty tasks. The spacious yard ensures smooth truck access and optimal vehicle flow.

Inside, the office area features three private offices, a kitchenette, changerooms with showers, and separate ablutions for both admin and factory staff—providing comfort and practicality. With easy access to Main Reef Road and key routes like the N12 and