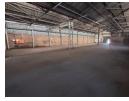

## Efficient 1,000m² Factory with Prime Access in Benoni South

Boost your operations with this fully equipped 1,000m² factory, located in a secure and well-maintained industrial park in Benoni South. Ideal for manufacturing or logistics, the property offers excellent height, robust three-phase power, four large on-grade roller shutter doors, and a built-in overhead crane for heavy-duty tasks. The spacious yard ensures smooth truck access and optimal vehicle flow.

Inside, the office area features three private offices, a kitchenette, changerooms with showers, and separate ablutions for both admin and factory staff—providing comfort and practicality. With easy access to Main Reef Road and key routes like the N12 and