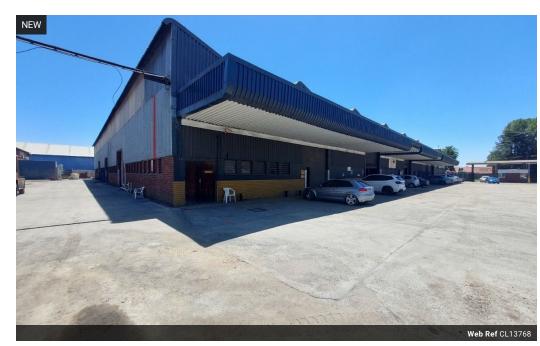

## Efficient 1,000m² Factory with Prime Access in Benoni South

Boost your operations with this fully equipped 1,000m² factory, located in a secure and well-maintained industrial park in Benoni South. Ideal for manufacturing or logistics, the property offers excellent height, robust three-phase power, four large on-grade roller shutter doors, and a built-in overhead crane for heavy-duty tasks. The spacious yard ensures smooth truck access and optimal vehicle flow.

Inside, the office area features three private offices, a kitchenette, changerooms with showers, and separate ablutions for both admin and factory staff—providing comfort and practicality. With easy access to Main Reef Road and key routes like the N12 and