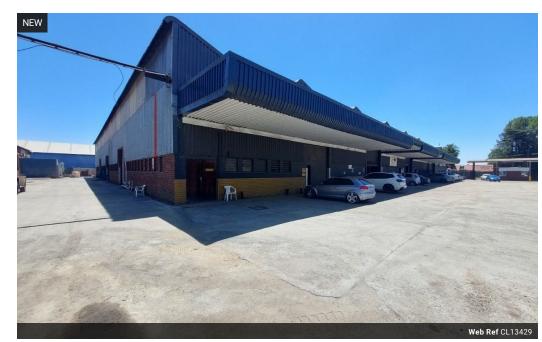

## 1,000m² High-Functioning Factory in Benoni South – Ideal for Manufacturing or Logistics

Streamline your operations with this fully equipped 1,000m² factory, perfectly positioned in a secure and well-kept industrial park in Benoni South. Designed for manufacturing or logistics, it features excellent height, strong three-phase power, four large on-grade roller shutter doors, and a built-in overhead crane for heavy-duty work. The spacious yard allows for easy truck access and smooth vehicle flow.

The office area includes three private offices, a kitchenette, changerooms with showers, and separate ablutions for admin and factory staff—ensuring comfort and efficiency. With easy access to Main Reef Road and major routes like the N12 and N17, this