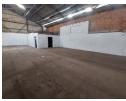

## 1,000m² High-Functioning Factory in Benoni South – Ideal for Manufacturing or Logistics

Streamline your operations with this fully equipped 1,000m² factory, perfectly positioned in a secure and well-kept industrial park in Benoni South. Designed for manufacturing or logistics, it features excellent height, strong three-phase power, four large on-grade roller shutter doors, and a built-in overhead crane for heavy-duty work. The spacious yard allows for easy truck access and smooth vehicle flow.

The office area includes three private offices, a kitchenette, changerooms with showers, and separate ablutions for admin and factory staff—ensuring comfort and efficiency. With easy access to Main Reef Road and major routes like the N12 and N17, this