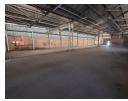

## 1,000m² High-Functioning Factory in Benoni South – Ideal for Manufacturing or Logistics

Streamline your operations with this fully equipped 1,000m² factory, perfectly positioned in a secure and well-kept industrial park in Benoni South. Designed for manufacturing or logistics, it features excellent height, strong three-phase power, four large on-grade roller shutter doors, and a built-in overhead crane for heavy-duty work. The spacious yard allows for easy truck access and smooth vehicle flow.

The office area includes three private offices, a kitchenette, changerooms with showers, and separate ablutions for admin and factory staff—ensuring comfort and efficiency. With easy access to Main Reef Road and major routes like the N12 and N17, this