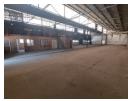

## 1,000m² High-Functioning Factory in Benoni South – Ideal for Manufacturing or Logistics

Streamline your operations with this fully equipped 1,000m² factory, perfectly positioned in a secure and well-kept industrial park in Benoni South. Designed for manufacturing or logistics, it features excellent height, strong three-phase power, four large on-grade roller shutter doors, and a built-in overhead crane for heavy-duty work. The spacious yard allows for easy truck access and smooth vehicle flow.