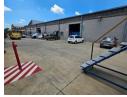

## Prime Industrial Space in Benoni South – 1,825m² Warehouse Perfect for Your Growing Business

Unlock the potential of this well-positioned 1,825m² warehouse in a secure Benoni South industrial park—ideal for manufacturing, warehousing, or distribution. The property boasts excellent height, ample natural lighting, robust three-phase power, and a large ongrade roller shutter door for smooth operations. A useful mezzanine level adds extra storage or work area to boost productivity.

Inside, the office area features a welcoming reception, several private offices, a boardroom, kitchenette, and staff ablutions—everything your team needs for day-to-day functionality. With quick access to Lancaster Road, the N12, and N17 highways, this