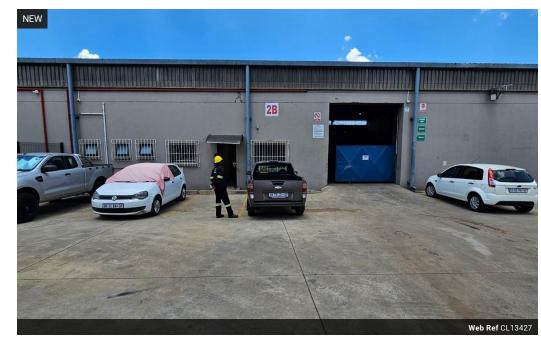

## Prime Industrial Space in Benoni South – 1,825m² Warehouse Perfect for Your Growing Business

Unlock the potential of this well-positioned 1,825m² warehouse in a secure Benoni South industrial park—ideal for manufacturing, warehousing, or distribution. The property boasts excellent height, ample natural lighting, robust three-phase power, and a large ongrade roller shutter door for smooth operations. A useful mezzanine level adds extra storage or work area to boost productivity.

Inside, the office area features a welcoming reception, several private offices, a boardroom, kitchenette, and staff ablutions—everything your team needs for day-to-day functionality. With quick access to Lancaster Road, the N12, and N17 highways, this