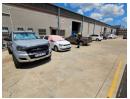

## Prime Industrial Space in Benoni South – 1,825m² Warehouse Perfect for Your Growing Business

Unlock the potential of this well-positioned 1,825m² warehouse in a secure Benoni South industrial park—ideal for manufacturing, warehousing, or distribution. The property boasts excellent height, ample natural lighting, robust three-phase power, and a large ongrade roller shutter door for smooth operations. A useful mezzanine level adds extra storage or work area to boost productivity.

Inside, the office area features a welcoming reception, several private offices, a boardroom, kitchenette, and staff ablutions—everything your team needs for day-to-day functionality. With quick access to Lancaster Road, the N12, and N17 highways, this