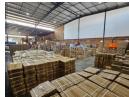

## Prime Industrial Space in Benoni South – 1,825m² Warehouse Perfect for Your Growing Business

Unlock the potential of this well-positioned 1,825m² warehouse in a secure Benoni South industrial park—ideal for manufacturing, warehousing, or distribution. The property boasts excellent height, ample natural lighting, robust three-phase power, and a large ongrade roller shutter door for smooth operations. A useful mezzanine level adds extra storage or work area to boost productivity.

Inside, the office area features a welcoming reception, several private offices, a boardroom, kitchenette, and staff ablutions—everything your team needs for day-to-day functionality. With quick access to Lancaster Road, the N12, and N17 highways, this