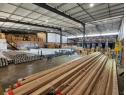

## Prime Industrial Space in Benoni South – 1,825m² Warehouse Perfect for Your Growing Business

Unlock the potential of this well-positioned 1,825m² warehouse in a secure Benoni South industrial park—ideal for manufacturing, warehousing, or distribution. The property boasts excellent height, ample natural lighting, robust three-phase power, and a large ongrade roller shutter door for smooth operations. A useful mezzanine level adds extra storage or work area to boost productivity.

Inside, the office area features a welcoming reception, several private offices, a boardroom, kitchenette, and staff ablutions—everything your team needs for day-to-day functionality. With quick access to Lancaster Road, the N12, and N17 highways, this