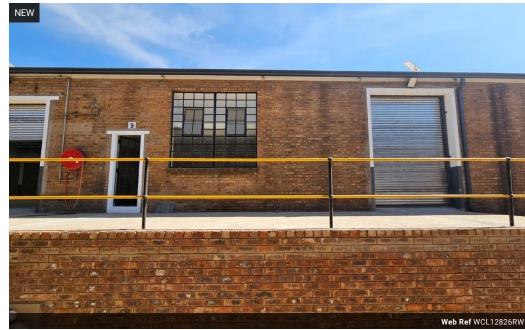

## Versatile 229m² Warehouse in Benoni South - Secure, Accessible, and Ready for Business

This well-maintained warehouse in a secure industrial park is available immediately, offering a bright, spacious environment with great height to the eaves and ample natural light. Featuring a large on-grade roller shutter door and three-phase power, this space is ideal for light industrial or distribution operations, ensuring seamless workflow and efficiency.

Designed for convenience, the unit includes an open-plan reception and office area, a kitchenette, and neat ablution facilities, creating a comfortable workspace for both admin and warehouse teams. Strategically positioned just off Liverpool Road, with easy access to the N12 and N17 highways, this property is perfect for businesses looking for security, accessibility, and functionality.