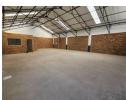

## Versatile 229m² Warehouse in Benoni South - Secure, Accessible, and Ready for Business

This well-maintained warehouse in a secure industrial park is available immediately, offering a bright, spacious environment with great height to the eaves and ample natural light. Featuring a large on-grade roller shutter door and three-phase power, this space is ideal for light industrial or distribution operations, ensuring seamless workflow and efficiency.

Designed for convenience, the unit includes an open-plan reception and office area, a kitchenette, and neat ablution facilities, creating a comfortable workspace for both admin and warehouse teams. Strategically positioned just off Liverpool Road, with easy access to the N12 and N17 highways, this property is perfect for businesses looking for security, accessibility, and functionality.