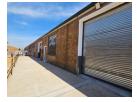

## Versatile 229m² Warehouse in Benoni South - Secure, Accessible, and Ready for Business

This well-maintained warehouse in a secure industrial park is available immediately, offering a bright, spacious environment with great height to the eaves and ample natural light. Featuring a large on-grade roller shutter door and three-phase power, this space is ideal for light industrial or distribution operations, ensuring seamless workflow and efficiency.

Designed for convenience, the unit includes an open-plan reception and office area, a kitchenette, and neat ablution facilities, creating a comfortable workspace for both admin and warehouse teams. Strategically positioned just off Liverpool Road, with easy access to the N12 and N17 highways, this property is perfect for businesses looking for security, accessibility, and functionality.