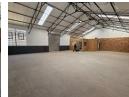

## Versatile 229m² Warehouse in Benoni South - Secure, Accessible, and Ready for Business

This well-maintained warehouse in a secure industrial park is available immediately, offering a bright, spacious environment with great height to the eaves and ample natural light. Featuring a large on-grade roller shutter door and three-phase power, this space is ideal for light industrial or distribution operations, ensuring seamless workflow and efficiency.

Designed for convenience, the unit includes an open-plan reception and office area, a kitchenette, and neat ablution facilities, creating a comfortable workspace for both admin and warehouse teams. Strategically positioned just off Liverpool Road, with easy access to the N12 and N17 highways, this property is perfect for businesses looking for security, accessibility, and functionality.