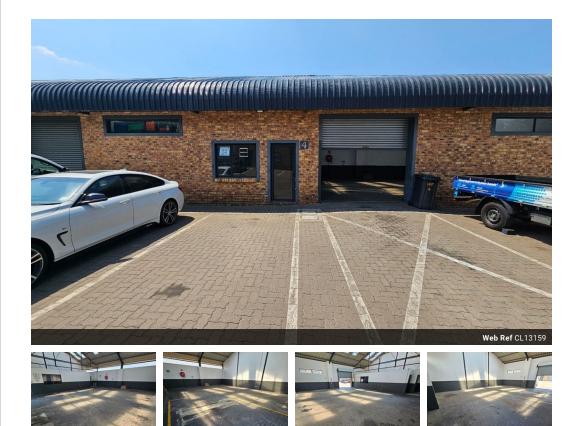

## 

Wayne Churchyard 0817726802 wayne@newpointproperty.co.za

Contact Head Office

010 0354431

Office 40A Eden Meadows Complex 1 Van Riebeeck Avenue Greenstone 1609

Gross Monthly Rental R12,598 Excl. VAT

Versatile 167m<sup>2</sup> Warehouse To Let in Secure Benoni South Industrial Park

Position your business for success with this well-kept 167m<sup>2</sup> warehouse, ideally located in a secure park in Benoni South. Featuring generous height to the eaves, excellent natural light, and a large on-grade roller shutter door, this unit is built for smooth operational flow—ideal for light manufacturing, storage, or distribution. A dependable three-phase power supply supports a range of industrial activities.

The interior includes a welcoming reception, open-plan office, kitchenette, and dedicated ablutions for both warehouse and office staff. With immediate access to Liverpool Road and close proximity to the N12 and N17 highways, this property offers superb