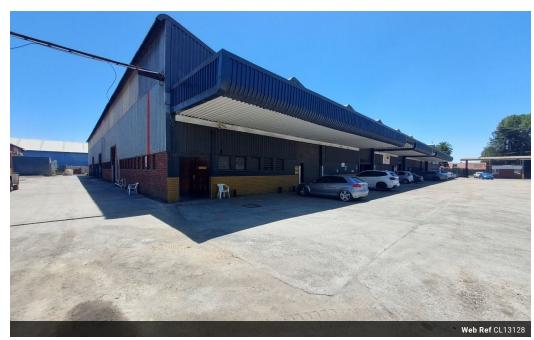

## Heavy-Duty 1,000m² Factory with Crane & Yard Space To Let in Benoni South

Unlock seamless operations with this well-equipped 1,000m² factory, ideally located in a secure and well-maintained industrial park in Benoni South. Perfect for manufacturing or logistics, the property offers excellent height to the eaves, abundant natural light, a robust three-phase power supply, and four large on-grade roller shutter doors for efficient movement. A built-in overhead crane adds significant value for heavy-duty applications, while the spacious yard ensures smooth vehicle access and maneuverability.

The office component supports day-to-day functionality with three dedicated offices, a kitchenette, changerooms with showers, and ablutions for both factory and administrative staff. Positioned just off Main Reef Road and within close reach of the N12 and