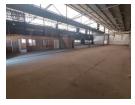

## Heavy-Duty 1,000m² Factory with Crane & Yard Space To Let in Benoni South

Unlock seamless operations with this well-equipped 1,000m² factory, ideally located in a secure and well-maintained industrial park in Benoni South. Perfect for manufacturing or logistics, the property offers excellent height to the eaves, abundant natural light, a robust three-phase power supply, and four large on-grade roller shutter doors for efficient movement. A built-in overhead crane adds significant value for heavy-duty applications, while the spacious yard ensures smooth vehicle access and maneuverability.

The office component supports day-to-day functionality with three dedicated offices, a kitchenette, changerooms with showers, and ablutions for both factory and administrative staff. Positioned just off Main Reef Road and within close reach of the N12 and